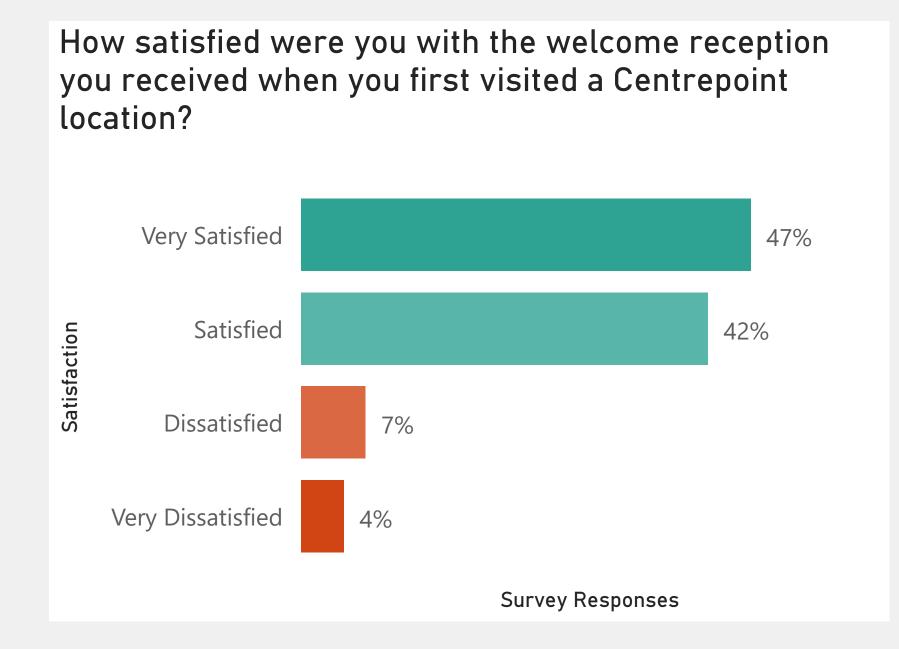

mental health concerns, as well as relationship, dietitian and substance support. Before today, were you aware of this team?



How satisfied are you with Centrepoint's health and wellbeing services ?(these include: mental health, counselling, dietetics, healthy relationships, substance use)





#### Young People Satisfaction Survey | Legal Clinic







### Young People Satisfaction Survey | Inclusion









## Young People Satisfaction Survey | Safety







### Young People Satisfaction Survey | Satisfaction













## Young People Satisfaction Survey | Support



















Very Satisfied

Satisfied

Dissatisfied

Satisfaction

Dissatisfied







#### **Young People Satisfaction Survey** Maintenance















#### Young People Satisfaction Survey | Manchester HPS

































# Young People Satisfaction Survey | Scores Comparison



| uestions