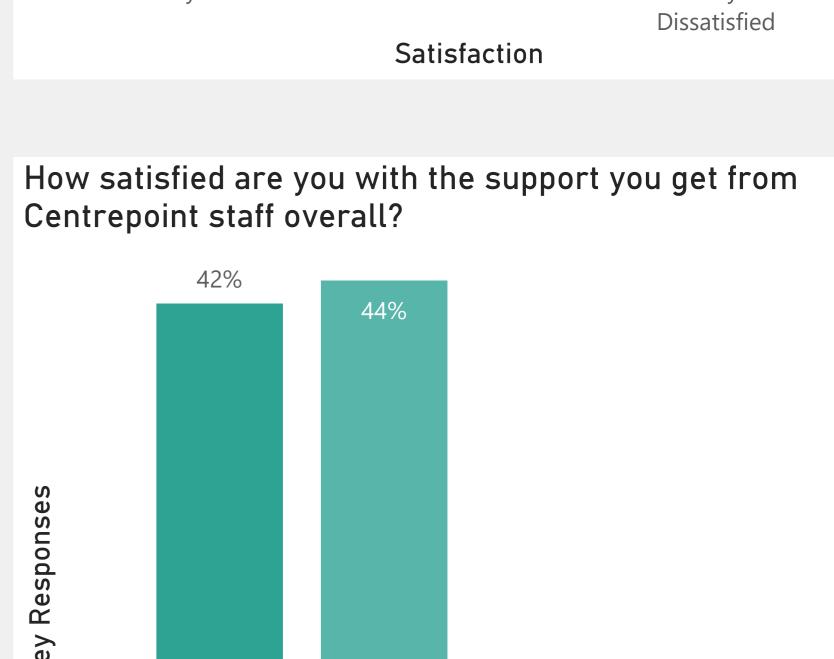

## Young People Satisfaction Survey | Support

Very Satisfied

Satisfied

Dissatisfied

Satisfaction

Dissatisfied