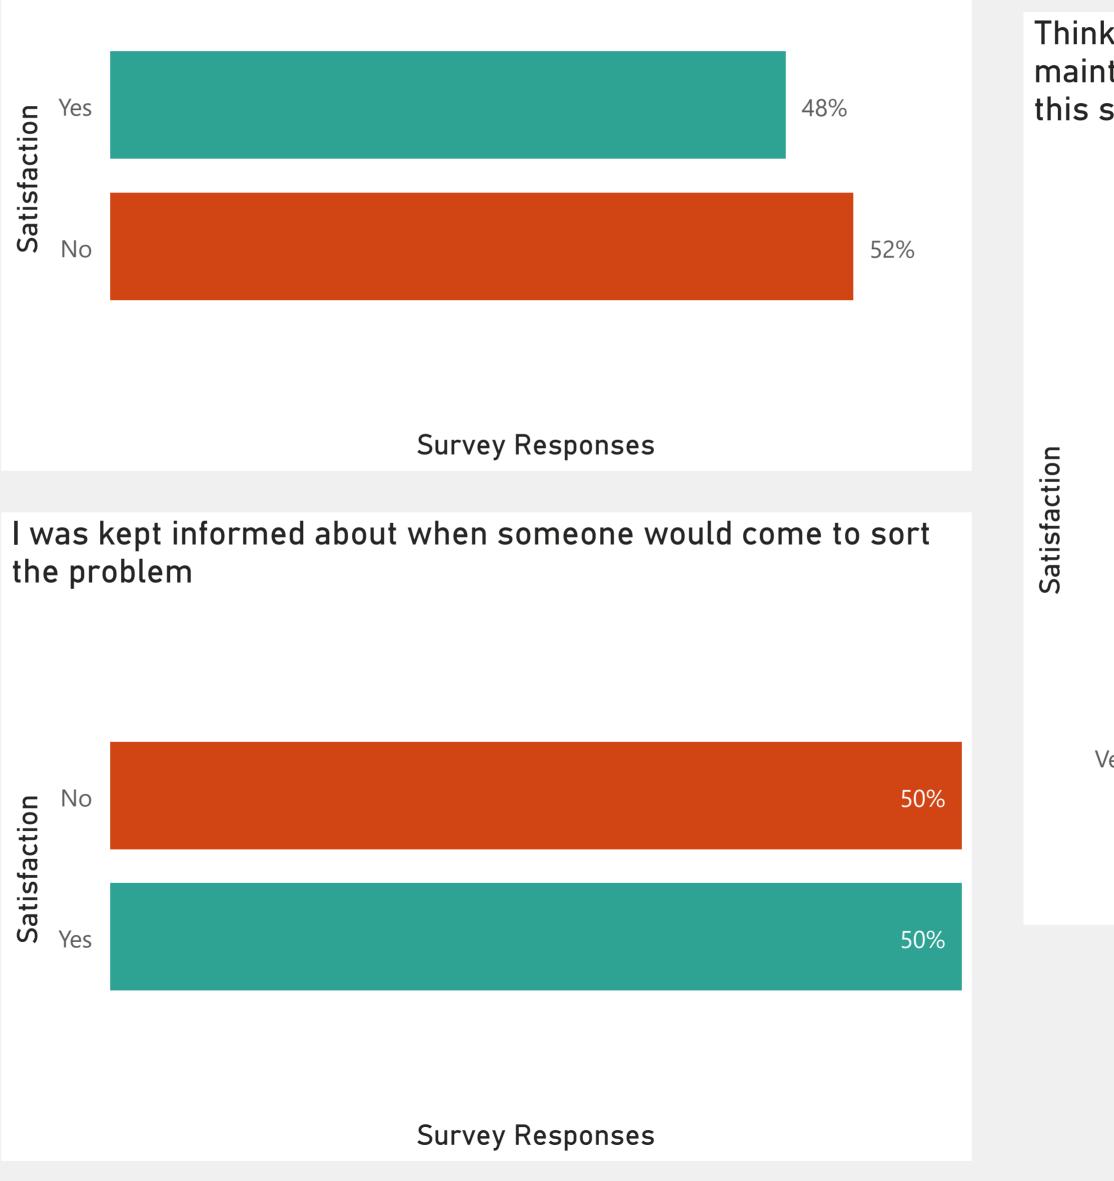

wellbeing team who are available to help you with any physical or mental health concerns, as well as relationship, dietitian and substance support. Before today, were you aware of this team?



How satisfied are you with Centrepoint's health and wellbeing services ?(these include: mental health, counselling, dietetics, healthy relationships, substance use)





#### Young People Satisfaction Survey | Legal Clinic







### Young People Satisfaction Survey | Inclusion









## Young People Satisfaction Survey | Safety







### Young People Satisfaction Survey | Satisfaction













## Young People Satisfaction Survey | Support



















Very Satisfied

Satisfied

Dissatisfied

Satisfaction

Dissatisfied







#### **Young People Satisfaction Survey** Maintenance















#### Young People Satisfaction Survey | Manchester HPS

































# Young People Satisfaction Survey | Scores Comparison



| uestions