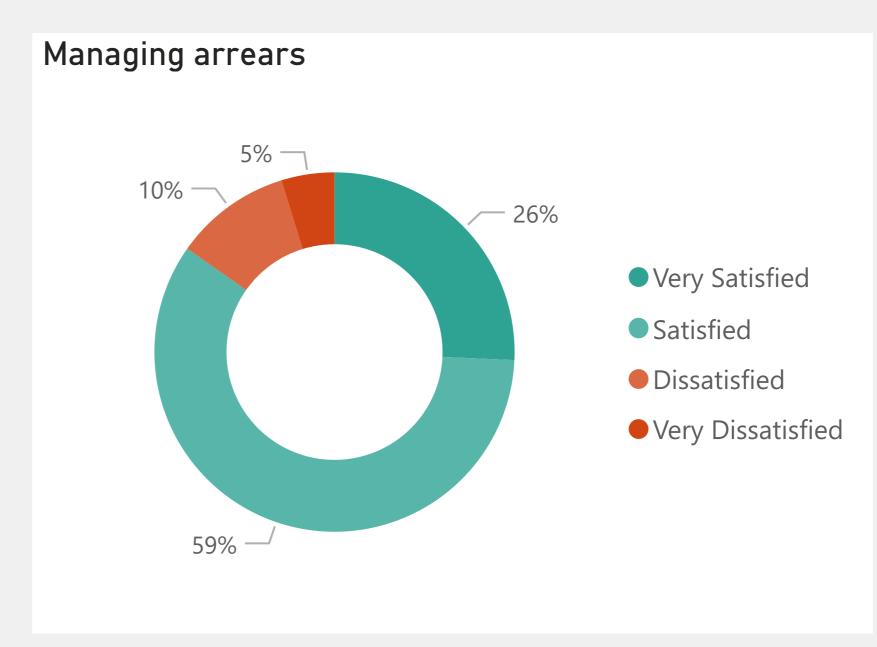

### Young People Satisfaction Survey | Overall Satisfaction







## Young People Satisfaction Survey | Demographics















#### Young People Satisfaction Survey | Response Rate











### Young People Satisfaction Survey | Accommodation















### Young People Satisfaction Survey | Communication



























## Young People Satisfaction Survey | Complaints













## Young People Satisfaction Survey | Key Workers











### Young People Satisfaction Survey | CP Works Offers



















### Young People Satisfaction Survey | Health Offers



Centrepoint has a health and wellbeing team who are available to help you with any physical or mental health concerns, as well as relationship, dietitian and substance support. Before today, were you aware of this team?



How satisfied are you with Centrepoint's health and wellbeing services ?(these include: mental health, counselling, dietetics, healthy relationships, substance use)





#### Young People Satisfaction Survey | Legal Clinic







### Young People Satisfaction Survey | Inclusion









## Young People