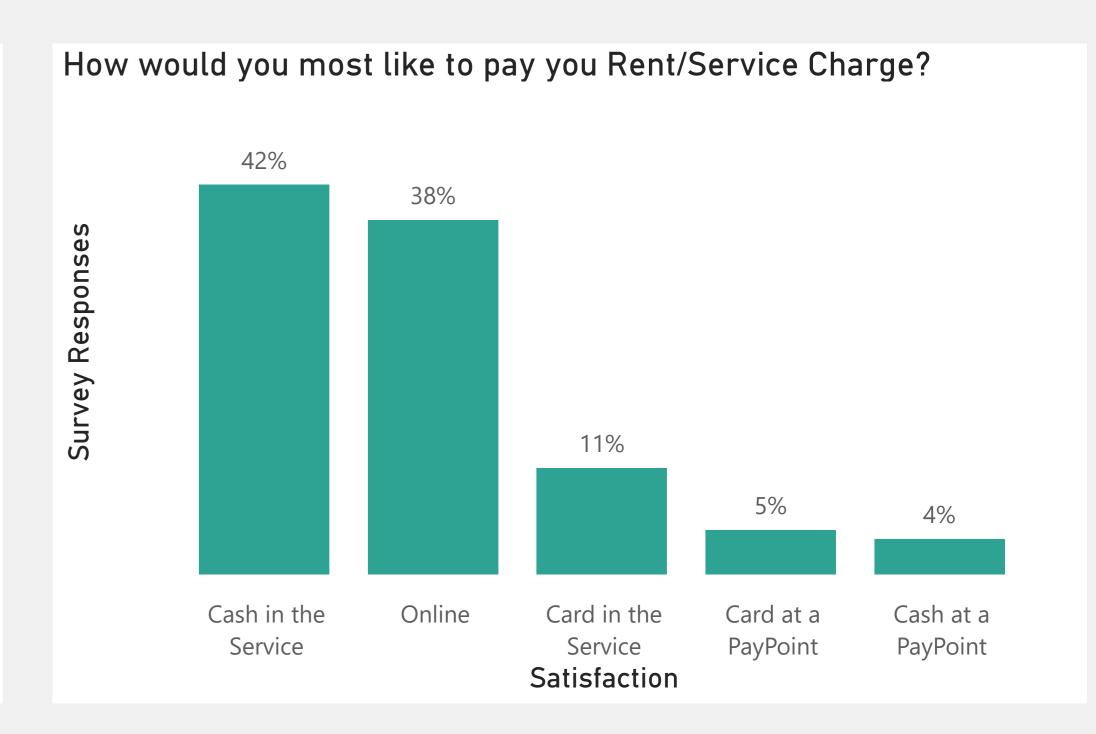

### Young People Satisfaction Survey | Overall Satisfaction







## Young People Satisfaction Survey | Demographics















#### Young People Satisfaction Survey | Response Rate











### Young People Satisfaction Survey | Accommodation















### Young People Satisfaction Survey | Communication



























## Young People Satisfaction Survey | Complaints













## Young People Satisfaction Survey | Key Workers











### Young People Satisfaction Survey | CP Works Offers



















### Young People Satisfaction Survey | Health Offers



Centrepoint has a health and wellbeing team who are available to help you with any physical or mental health concerns, as well as relationship, dietitian and substance support. Before today, were you aware of this team?



How satisfied are you with Centrepoint's health and wellbeing services ?(these include: mental health, counselling, dietetics, healthy relationships, substance use)





#### Young People Satisfaction Survey | Legal Clinic







### Yo