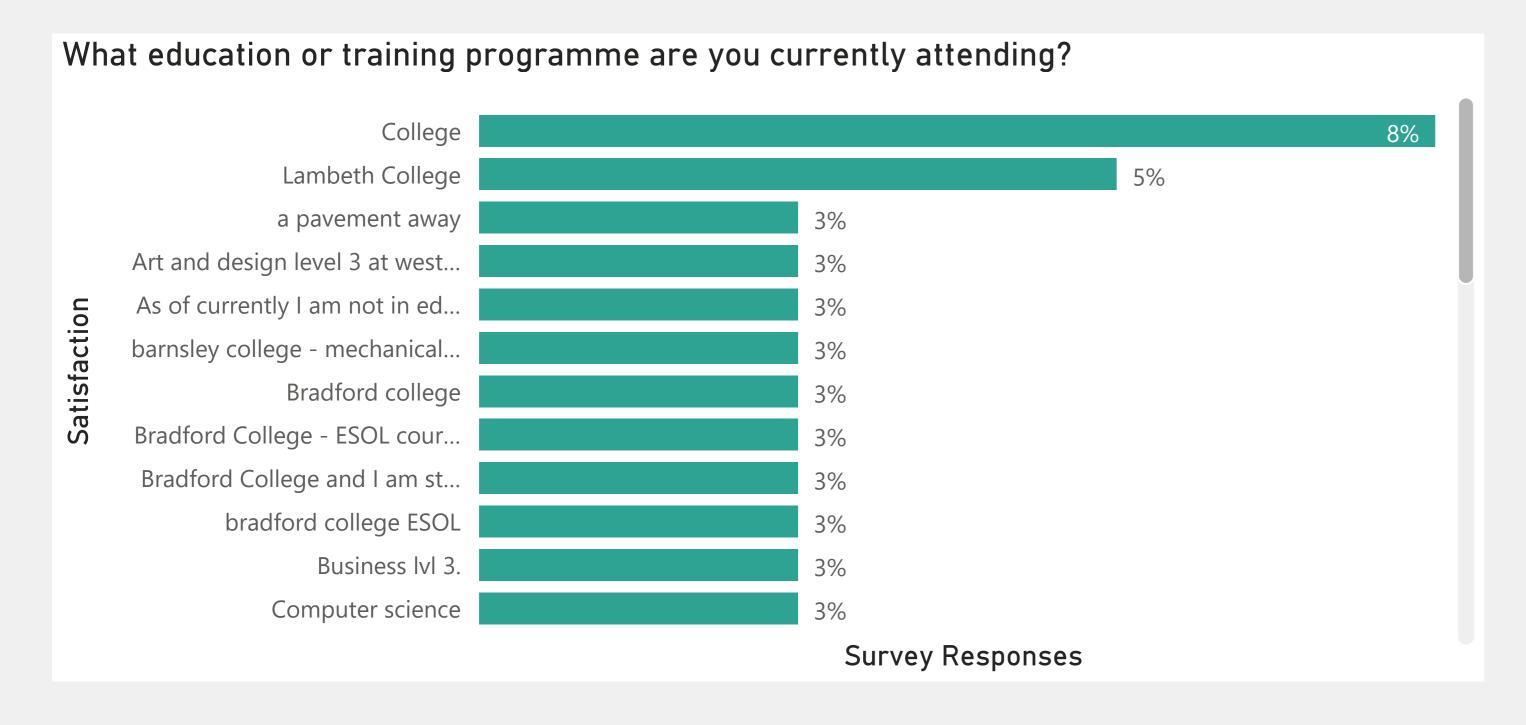

### Young People Satisfaction Survey | Overall Satisfaction







## Young People Satisfaction Survey | Demographics















#### Young People Satisfaction Survey | Response Rate











### Young People Satisfaction Survey | Accommodation















### Young People Satisfaction Survey | Communication



























## Young People Satisfaction Survey | Complaints













## Young People Satisfaction Survey | Key Workers











### Young People Satisfaction Survey | CP Works Offers



















### Young People Satisfaction Survey | Health Offers



Centrepoint has a health and wellbeing team who are available to help you with any physical or mental health concerns, as well as relationship, dietitian and substance support. Before today, were you aware of this team?



How satisfied are you with Centrepoint's health and wellbeing services ?(these include: mental health, counselling, dietetics, healthy relationships, substance use)





#### Young People Satisfaction Survey | Legal Clinic







### Young People Satisfaction Survey | Inclusion









## Young People Satisfaction Survey | Safety







### Young People Satisfaction Survey | Satisfaction













## Young People Satisfaction Survey | Support



















Very Satisfied

Satisfied

Dissatisfied

Satisf