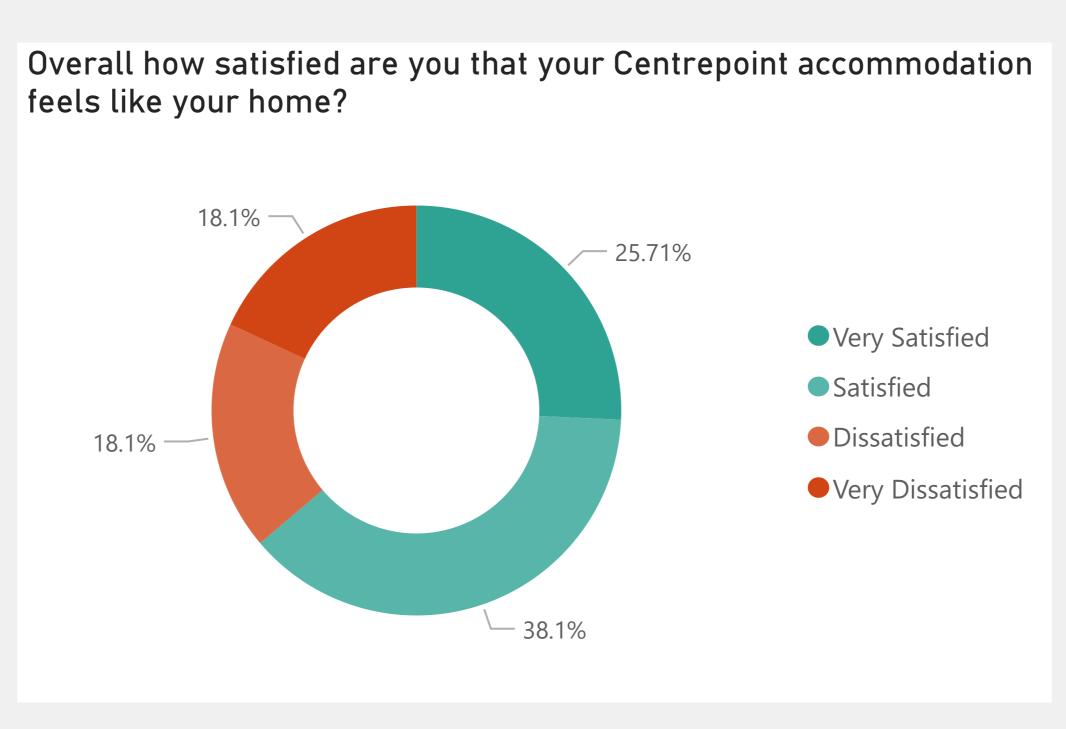

### Young People Satisfaction Survey | Overall Satisfaction







## Young People Satisfaction Survey | Demographics















#### Young People Satisfaction Survey | Response Rate











### Young People Satisfaction Survey | Accommodation















### Young People Satisfaction Survey | Communication



























## Young People Satisfaction Survey | Complaints













## Young People Satisfaction Survey | Key Workers











### Young People Satisfaction Survey | CP Works Offers



















### Young People Satisfaction Survey | Health Offers



Centrepoint has a health and wellbeing team who are available to help you with any physical or mental health concerns, as well as relationship, dietitian and substance support. Before today, were you aware of this team?



How satisfied are you with Centrepoint's health and wellbeing services ?(these include: mental health, counselling, dietetics, healthy relationships, substance use)





#### Young People Satisfaction Survey | Legal Clinic







### Young