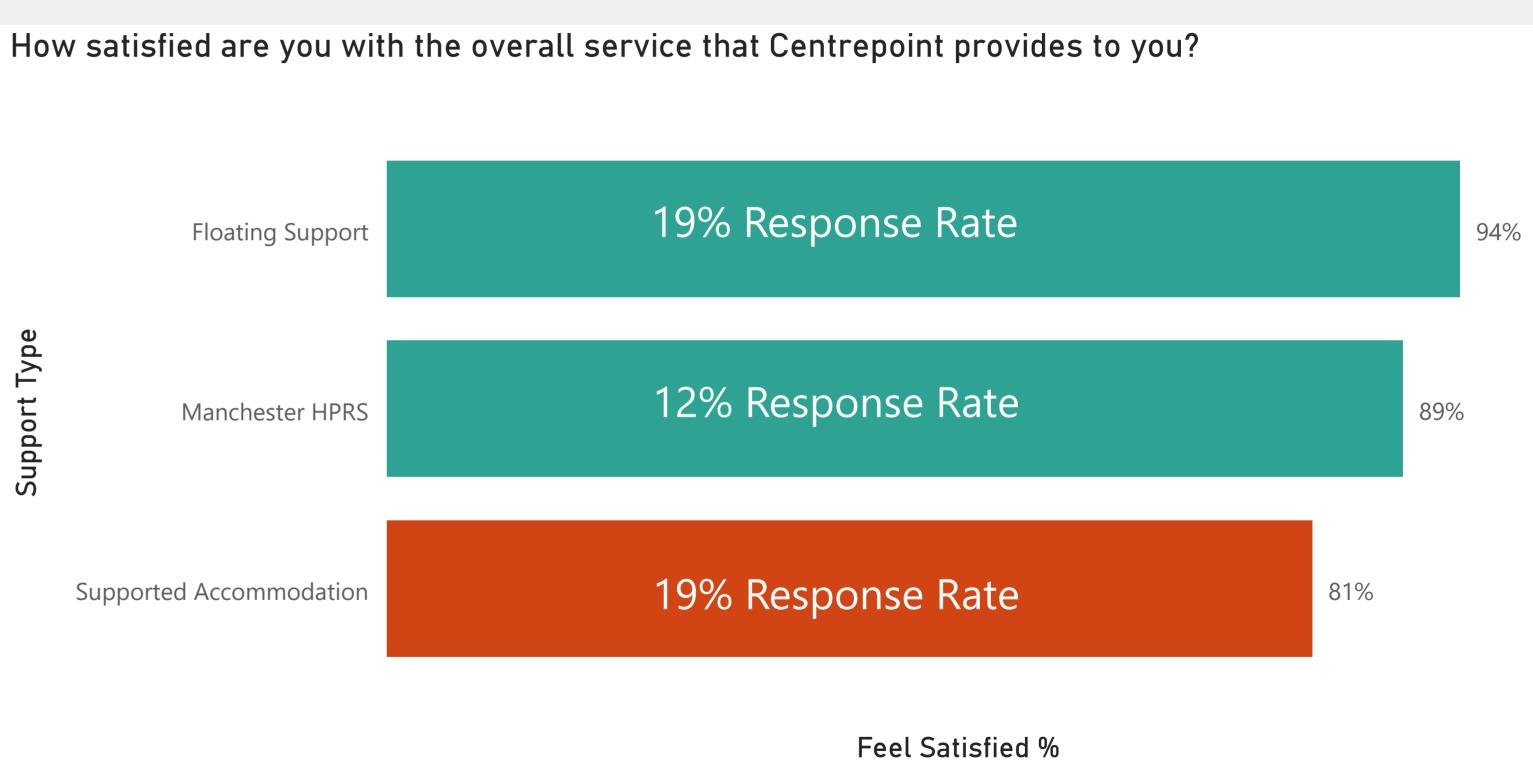

### Young People Satisfaction Survey | Overall Satisfaction







## Young People Satisfaction Survey | Demographics















#### Young People Satisfaction Survey | Response Rate











### Young People Satisfaction Survey | Accommodation















### Young People Satisfaction Survey | Communication



























## Young People Satisfaction Survey | Complaints













## Young People Satisfaction Survey | Key Workers











### Young People Satisfaction Survey | CP Works Offers



















### Young People Satisfaction Survey | Health Offers



Centrepoint has a health and wellbeing team who are available to help you with any physical or mental health concerns, as well as relationship, dietitian and substance support. Before today, were you aware of this team?



How satisfied are you with Centrepoint's he