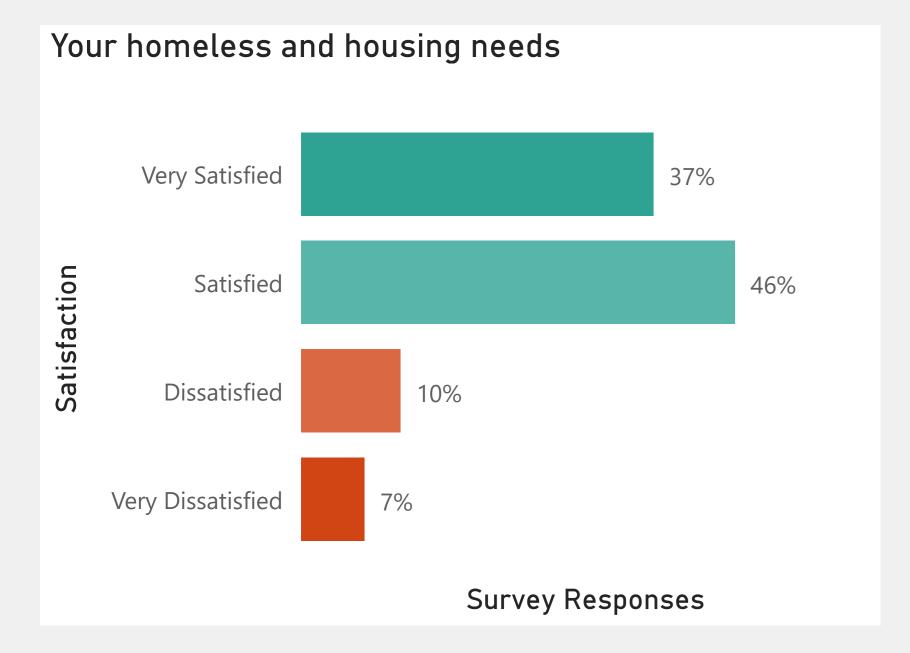

ng People Satisfaction Survey | CP Works Offers



















### Young People Satisfaction Survey | Health Offers



Centrepoint has a health and wellbeing team who are available to help you with any physical or mental health concerns, as well as relationship, dietitian and substance support. Before today, were you aware of this team?



How satisfied are you with Centrepoint's health and wellbeing services ?(these include: mental health, counselling, dietetics, healthy relationships, substance use)





#### Young People Satisfaction Survey | Legal Clinic







### Young People Satisfaction Survey | Inclusion









## Young People Satisfaction Survey | Safety







### Young People Satisfaction Survey | Satisfaction













## Young People Satisfaction Survey | Support



















Very Satisfied

Satisfied

Dissatisfied

Satisfaction

Dissatisfied







#### **Young People Satisfaction Survey** Maintenance















#### Young People Satisfaction Survey | Manchester HPS

































# Young People Satisfaction Survey | Scores Comparison



| uestions