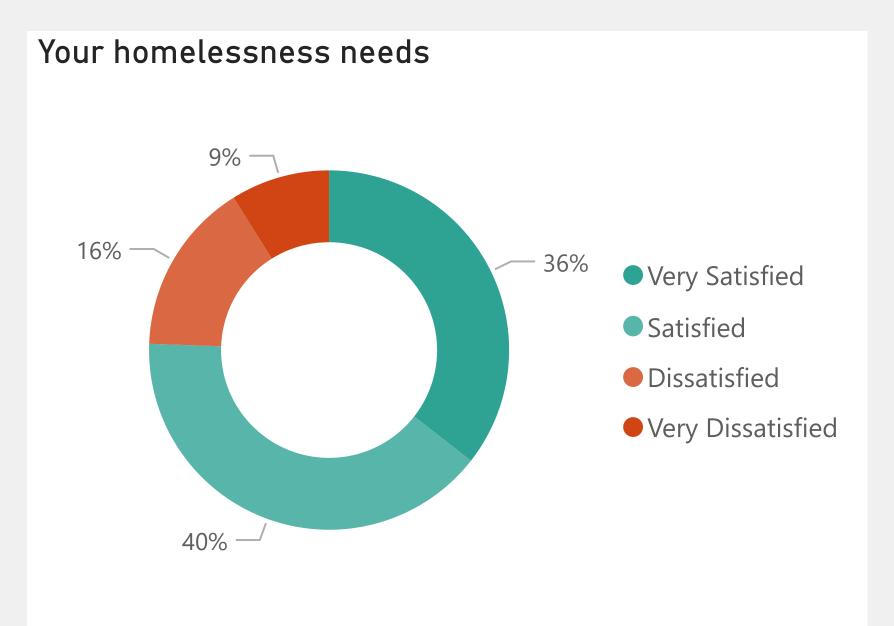

al health concerns, as well as relationship, dietitian and substance support. Before today, were you aware of this team?



How satisfied are you with Centrepoint's health and wellbeing services ?(these include: mental health, counselling, dietetics, healthy relationships, substance use)





#### Young People Satisfaction Survey | Legal Clinic







### Young People Satisfaction Survey | Inclusion









## Young People Satisfaction Survey | Safety







### Young People Satisfaction Survey | Satisfaction













## Young People Satisfaction Survey | Support



















Very Satisfied

Satisfied

Dissatisfied

Satisfaction

Dissatisfied







#### **Young People Satisfaction Survey** Maintenance















#### Young People Satisfaction Survey | Manchester HPS

































# Young People Satisfaction Survey | Scores Comparison



| uestions