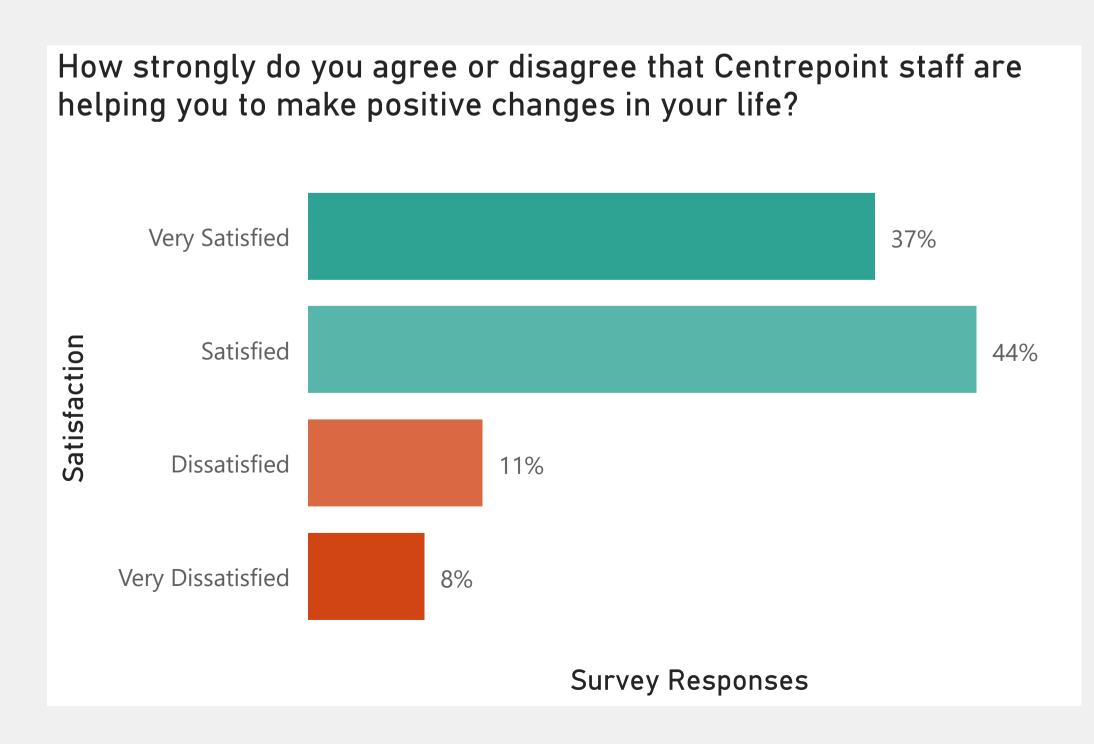

## Young People Satisfaction Survey | Support

Very Satisfied

Satisfied

Dissatisfied

Satisfaction

Dissatisfied