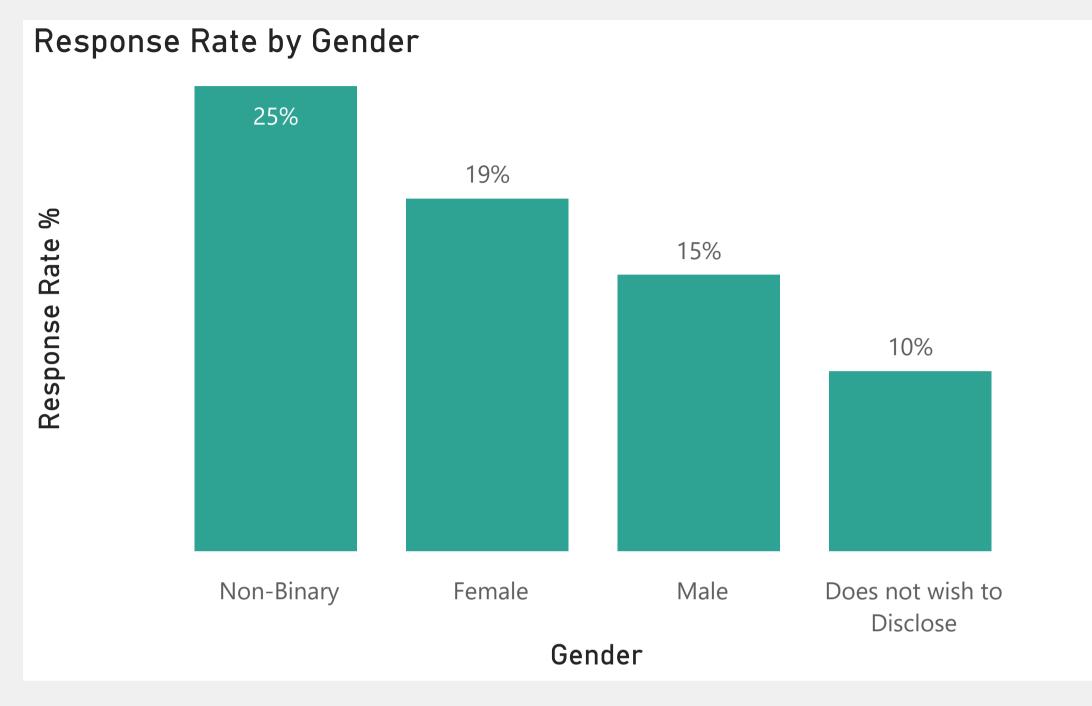

### Young People Satisfaction Survey | Overall Satisfaction







## Young People Satisfaction Survey | Demographics















#### Young People Satisfaction Survey | Response Rate











### Young People Satisfaction Survey | Accommodation















### Young People Satisfaction Survey | Communication



























## Young People Satisfaction Survey | Complaints













## Young People Satisfaction Survey | Key Workers











### Young People Satisfaction Survey | CP Works Offers



















### Young People Satisfaction Survey | Health Offers



Centrepoint has a health and wellbeing team who are available to help you with any physical or mental health concerns, as well as relationship, dietitian and substance support. Before today, were you aware of this team?



How satisfied are you with Centrepoint's health and wellbeing services ?(these include: mental health, counselling, dietetics, healthy relationships, substance use)