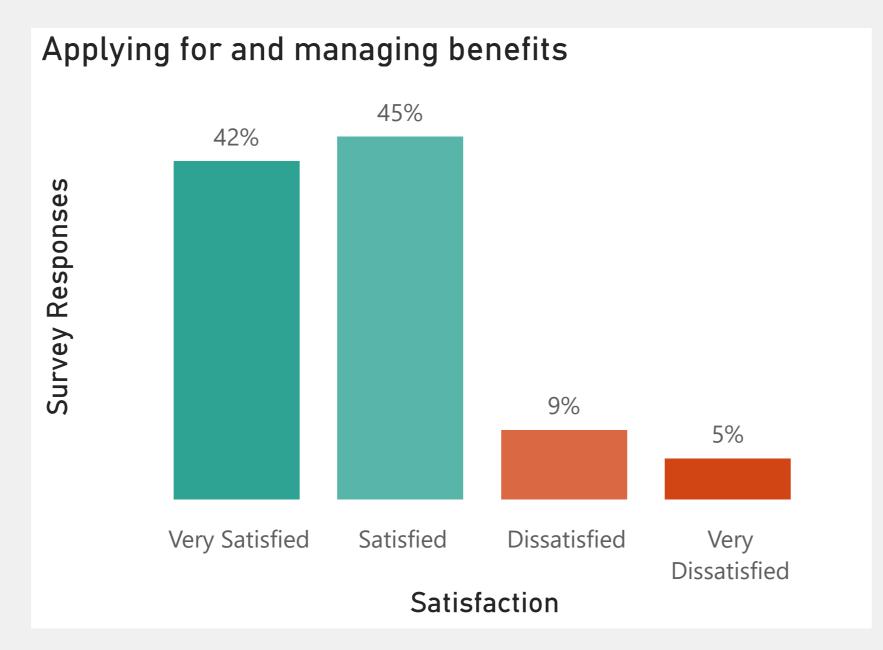

## Young People Satisfaction Survey | Support

Very Satisfied

Satisfied

Dissatisfied

Satisfaction

Dissatisfied