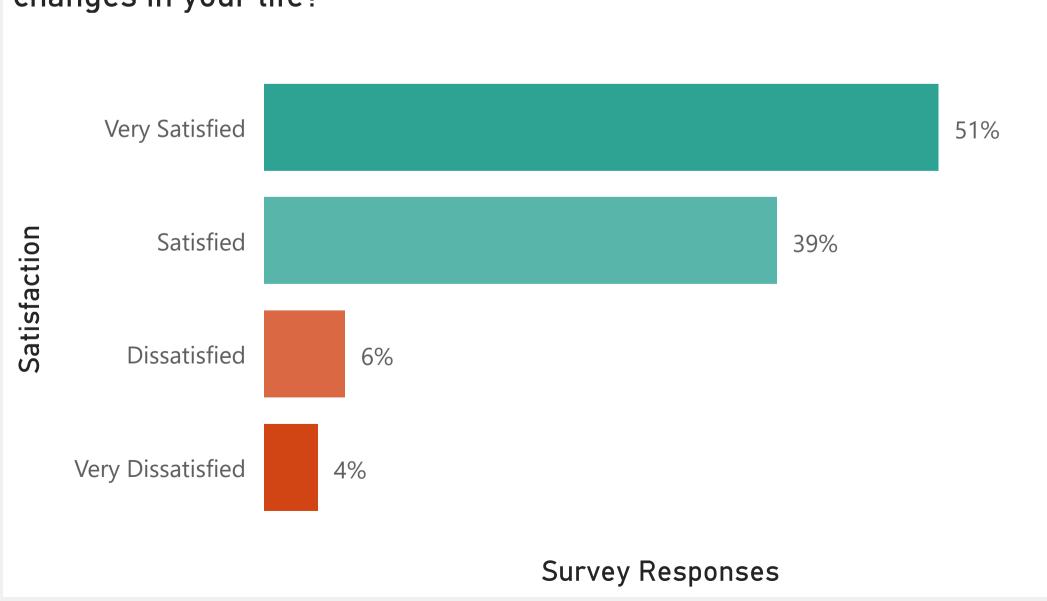

## Young People Satisfaction Survey | Support

Very Satisfied

Satisfied

Dissatisfied

Satisfaction

Dissatisfied