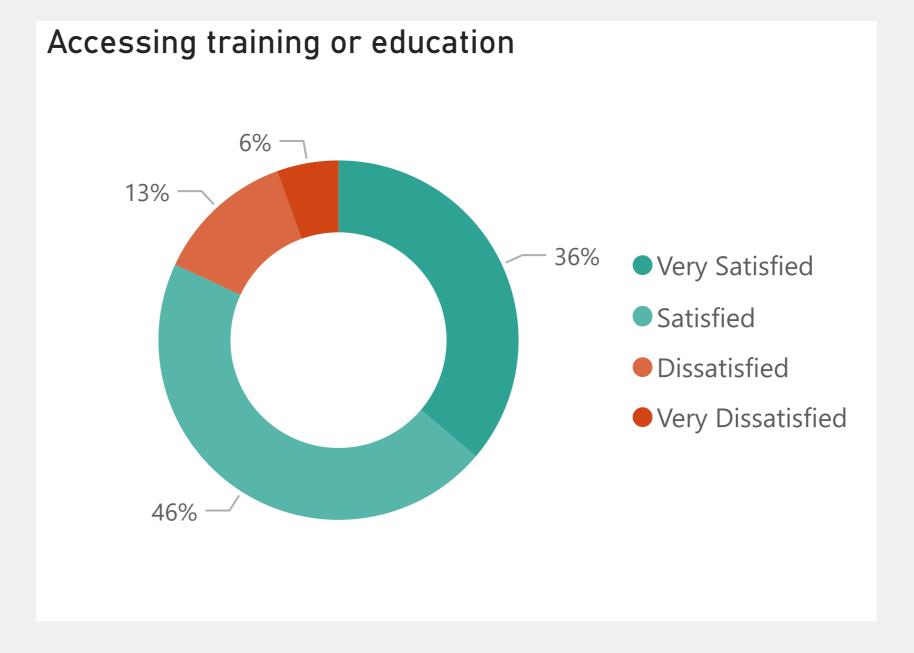

### Young People Satisfaction Survey | Overall Satisfaction







## Young People Satisfaction Survey | Demographics















#### Young People Satisfaction Survey | Response Rate











### Young People Satisfaction Survey | Accommodation















### Young People Satisfaction Survey | Communication



























## Young People Satisfaction Survey | Complaints













## Young People Satisfaction Survey | Key Workers











### Young People Satisfaction Survey | CP Works Offers



















### Young People Satisfaction Survey | Health Offers



Centrepoint has a health and wellbeing team who are available to help you with any physical or mental health concerns, as well as relationship, dietitian and substance support. Before today, were you aware of this team?



How satisfied are you with Centrepoint's health and wellbeing services ?(these include: mental health, counselling, dietetics, healthy relationships, substance use)





#### Young People Satisfaction Survey | Legal Clinic







### Young People Satisfaction Survey | Inclusion









## Young People Satisfaction Sur