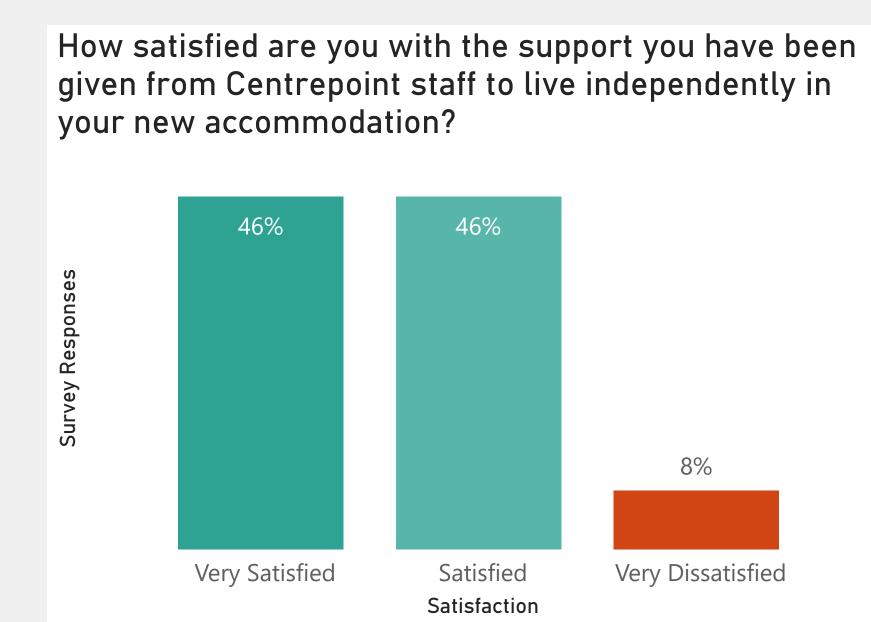

## Young People Satisfaction Survey | Support

Very Satisfied

Satisfied

Dissatisfied

Satisfaction

Dissatisfied