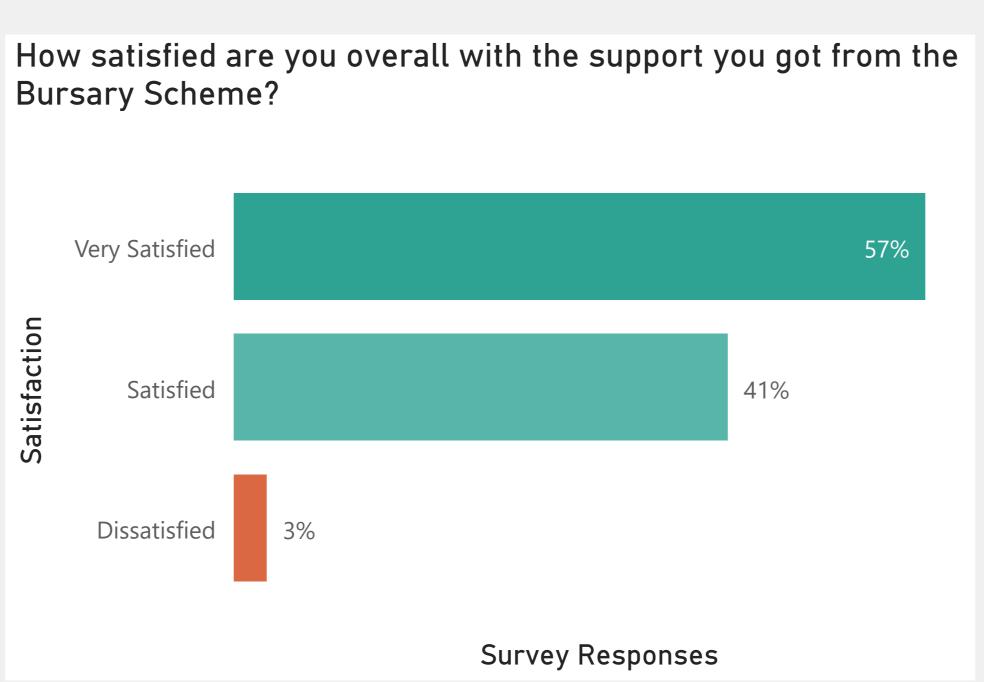

### Young People Satisfaction Survey | Overall Satisfaction







## Young People Satisfaction Survey | Demographics















#### Young People Satisfaction Survey | Response Rate











### Young People Satisfaction Survey | Accommodation















### Young People Satisfaction Survey | Communication



























## Young People Satisfaction Survey | Complaints













## Young People Satisfaction Survey | Key Workers











### Young People Satisfaction Survey | CP Works Offers



















### Young People Satisfaction Survey | Health Offers



Centrepoint has a health and wellbeing team who are available to help you with any physical or mental health concerns, as well as relationship, dietitian and substance support. Before today, were you aware of this team?



How satisfied are you with Centrepoint's health and wellbeing services ?(these include: mental health, counselling, dietetics, healthy relationships, substance use)





#### Young People Satisfaction Survey | Legal Clinic







### Young People Satisfaction Survey | Inclusion









## Young People Satisfaction Survey | Safety







### Young People Satisfaction Survey | Satisfaction













## Young People Satisfaction Survey | Support



















Very Satisfied

Satisfied

Dissatisfied

Sa