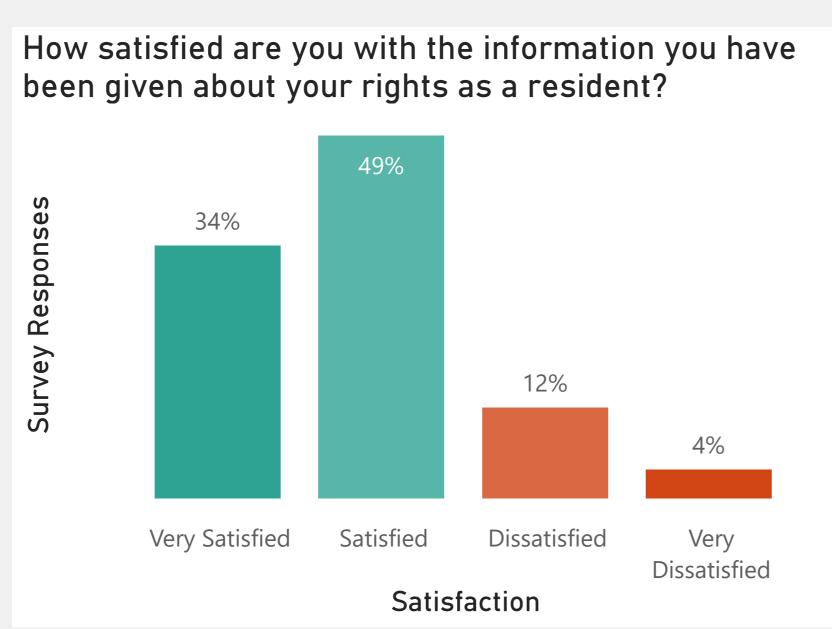

### Young People Satisfaction Survey | Overall Satisfaction







## Young People Satisfaction Survey | Demographics















#### Young People Satisfaction Survey | Response Rate











### Young People Satisfaction Survey | Accommodation















### Young People Satisfaction Survey | Communication



























## Young People Satisfaction Survey | Complaints













## Young People Satisfaction Survey | Key Workers











### Young People Satisfaction Survey | CP Works Offers



















### Young People Satisfaction Survey | Health Offers



Centrepoint has a health and wellbeing team who are available to help you with any physical or mental health concerns, as well as relationship, dietitian and substance support. Before today, were you aware of this team?



How satisfied are you with Centrepoint's health and wellbeing services ?(these include: mental health, counselling, dietetics, healthy relationships, substance use)





#### Young People Satisfaction Survey | Legal Clinic







### Young People Satisfaction Survey | Inclusion









## Young People Satisf