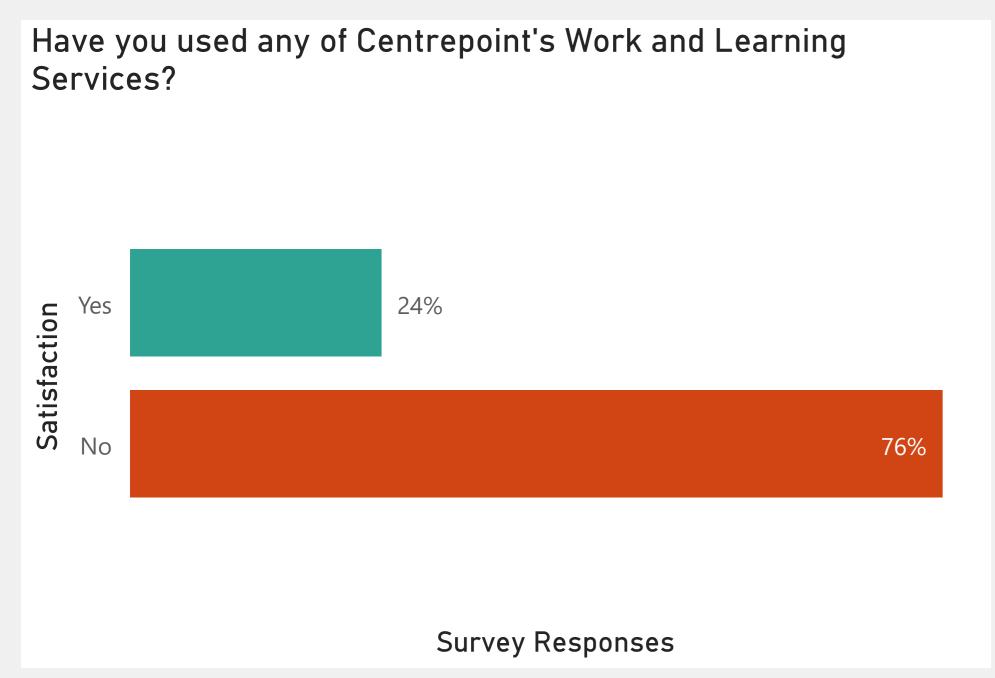

### Young People Satisfaction Survey | Overall Satisfaction







## Young People Satisfaction Survey | Demographics















#### Young People Satisfaction Survey | Response Rate











### Young People Satisfaction Survey | Accommodation















### Young People Satisfaction Survey | Communication



























## Young People Satisfaction Survey | Complaints













## Young People Satisfaction Survey | Key Workers











### Young People Satisfaction Survey | CP Works Offers



















### Young People Satisfaction Survey | Health Offers



Centrepoint has a health and wellbeing team who are available to help you with any physical or mental health concerns, as well as relationship, dietitian and substance support. Before today, were you aware of this team?



How satisfied are you with Centrepoint's health and wellbeing services ?(these include: mental health, counselling, dietetics, healthy relationships, substance use)





#### Young People Satisfaction Survey | Legal Clinic







### Young People Satisfaction Survey | Inclusion









## Young People Satisfaction Survey | Safety







### Young People Satisfaction Survey | Satisfaction













## Young People Satisfaction Survey | Support



















Very Satisfied

Satisfied

Dissatis