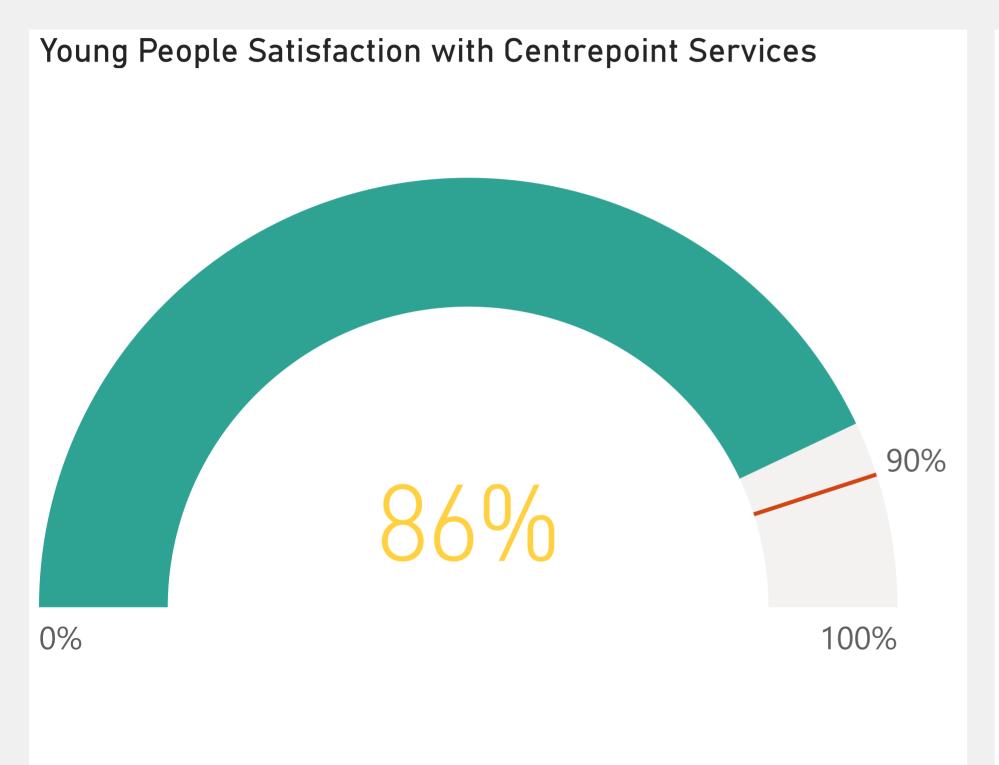

### Young People Satisfaction Survey | Overall Satisfaction







## Young People Satisfaction Survey | Demographics















#### Young People Satisfaction Survey | Response Rate











### Young People Satisfaction Survey | Accommodation















### Young People Satisfaction Survey | Communication



























## Young People Satisfaction Survey | Complaints













## Young People Satisfaction Survey | Key Workers











### Young People Satisfaction Survey | CP Works Offers



















### Young People Satisfaction Survey | Health Offers



Centrepoint has a health and wellbeing team who are available to help you with any physical or mental health concerns, as well as relationship, dietitian and substance support. Before today, were you aware of this team?



How satisfied are you with Centrepoint's