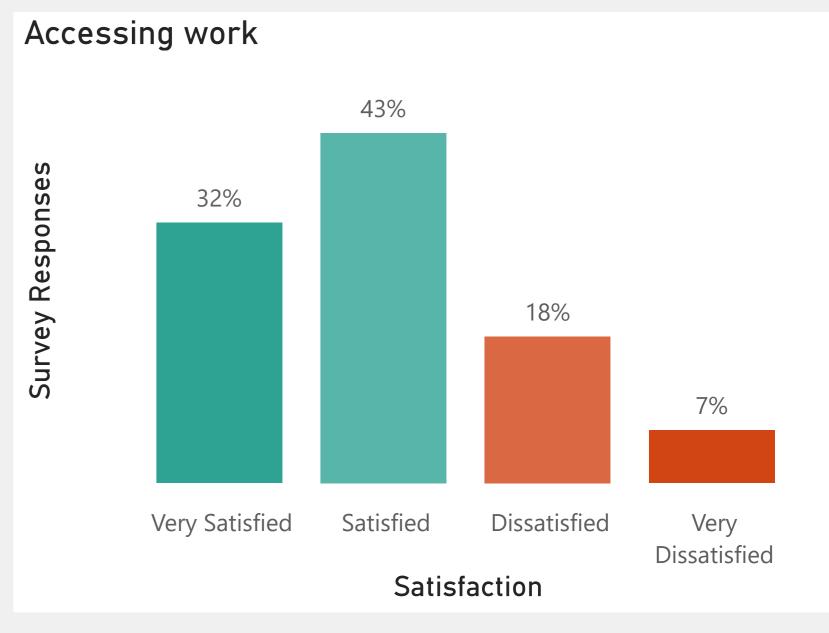

### Young People Satisfaction Survey | Overall Satisfaction







## Young People Satisfaction Survey | Demographics















#### Young People Satisfaction Survey | Response Rate











### Young People Satisfaction Survey | Accommodation















### Young People Satisfaction Survey | Communication



























## Young People Satisfaction Survey | Complaints













## Young People Satisfaction Survey | Key Workers











### Young People Satisfaction Survey | CP Works Offers



















### Young People Satisfaction Survey | Health Offers



Centrepoint has a health and wellbeing team who are available to help you with any physical or mental health concerns, as well as relationship, dietitian and substance support. Before today, were you aware of this team?



How satisfied are you with Centrepoint's health and wellbeing services ?(these include: mental health, counselling, dietetics, healthy relationships, substance use)





#### Young People Satisfaction Survey | Legal Clinic







### Young People Satisfaction Survey | Inclusion









## Young People Satisfacti