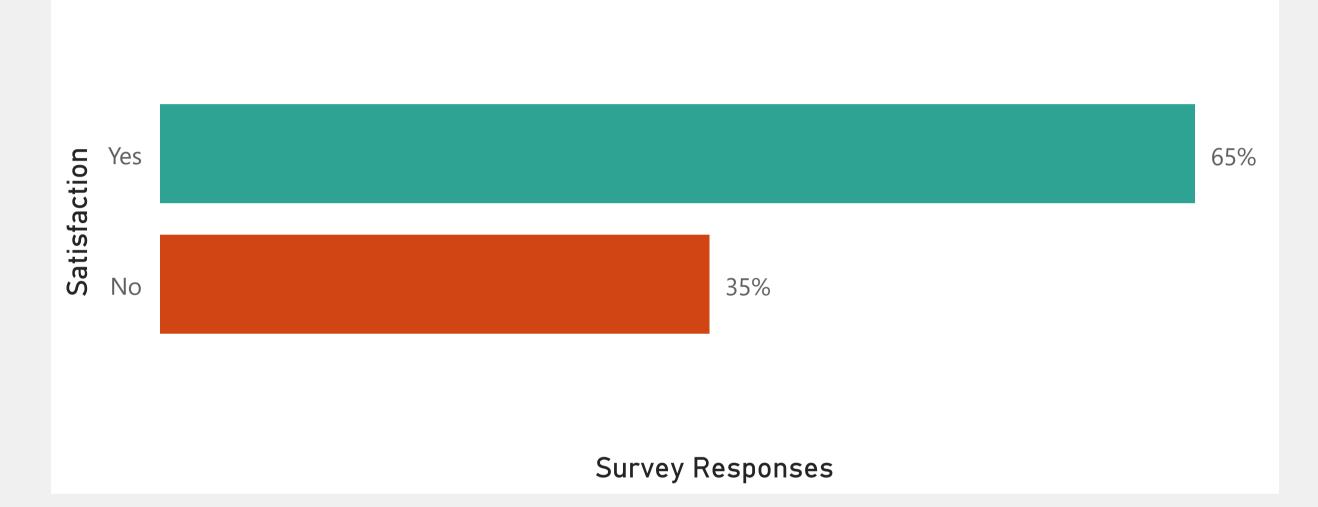

### Young People Satisfaction Survey | Health Offers

Centrepoint has a health and wellbeing team who are available to help you with any physical or mental health concerns, as well as relationship, dietitian and substance support. Before today, were you aware of this team?

How satisfied are you with Centrepoint's health and wellbeing services ?(these include: mental health, counselling, dietetics, healthy relationships, substance use)