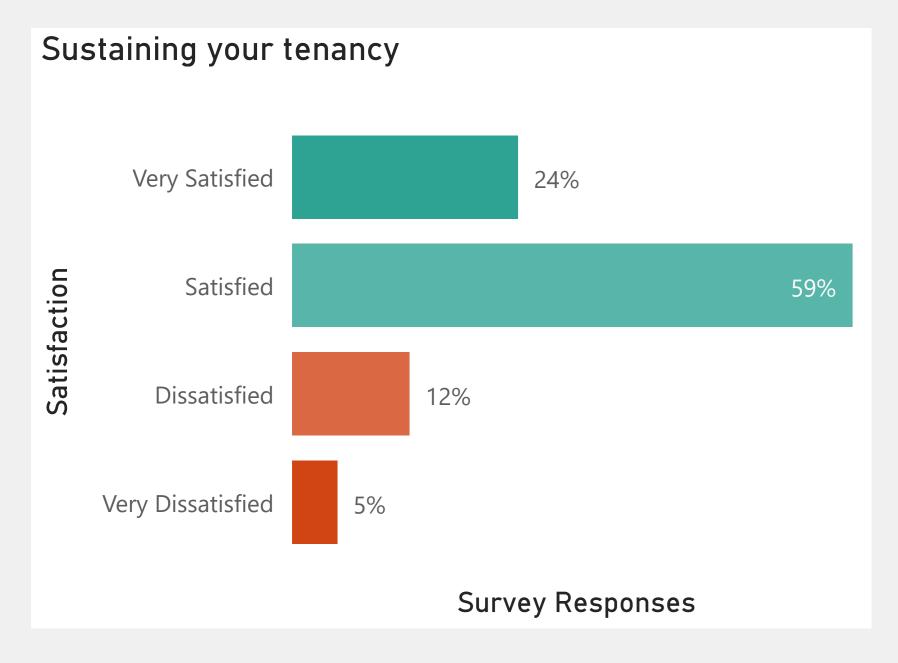

### Young People Satisfaction Survey | Satisfaction

## Young People Satisfaction Survey | Support

Very Satisfied

Satisfied

Dissatisfied

Satisfaction

Dissatisfied