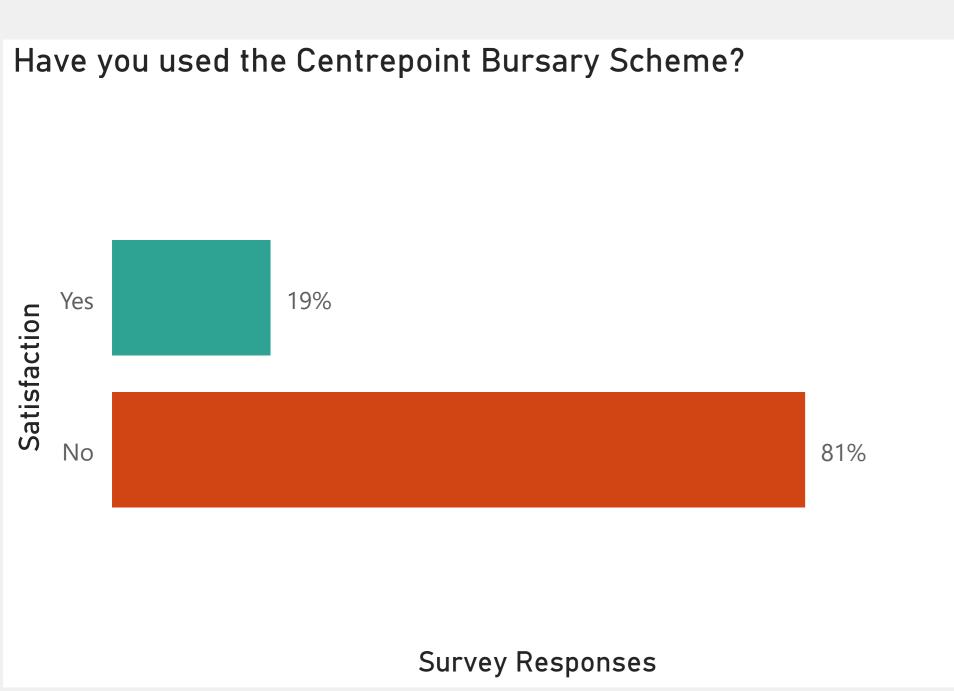

### Young People Satisfaction Survey | Overall Satisfaction







## Young People Satisfaction Survey | Demographics















#### Young People Satisfaction Survey | Response Rate











### Young People Satisfaction Survey | Accommodation















### Young People Satisfaction Survey | Communication



























## Young People Satisfaction Survey | Complaints













## Young People Satisfaction Survey | Key Workers











### Young People Satisfaction Survey | CP Works Offers



















### Young People Satisfaction Survey | Health Offers



Centrepoint has a health and wellbeing team who are available to help you with any physical or mental health concerns, as well as relationship, dietitian and substance support. Before today, were you aware of this team?



How satisfied are you with Centrepoint's health and wellbeing services ?(these include: mental health, counselling, dietetics, healthy relationships, substance use)





#### Young People Satisfaction Survey | Legal Clinic







### Young People Satisfaction Survey | Inclusion









## Young People Satisfaction Survey | Safety







### Young People Satisfaction Survey | Satisfaction













## Young People Satisfaction Survey | Support



















Very Satisfied

Satisfied

Dissatisfied