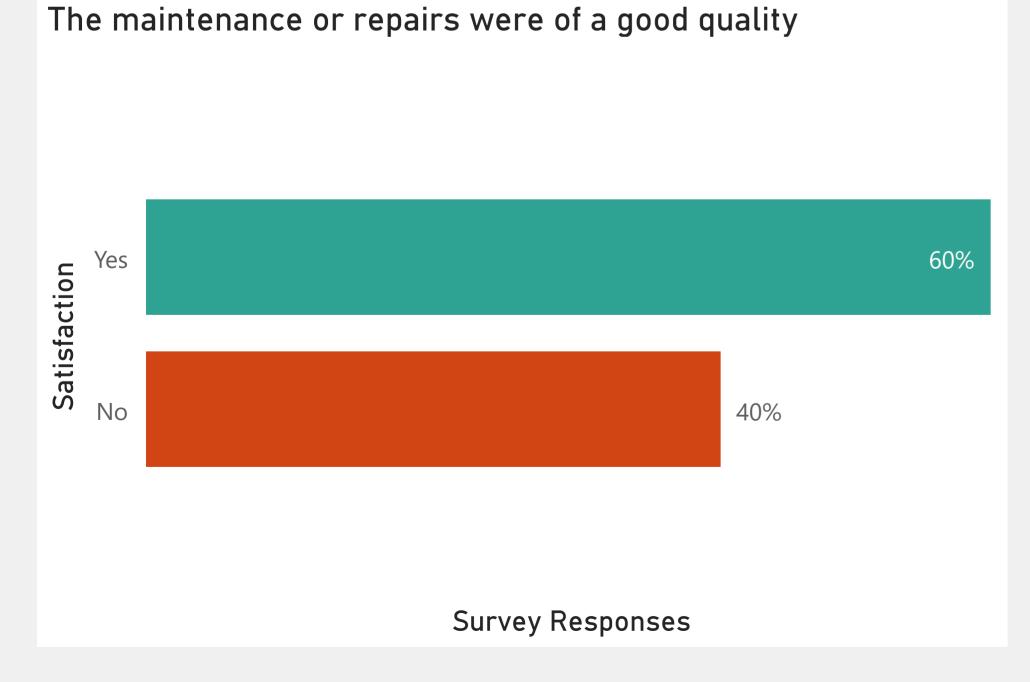

llbeing team who are available to help you with any physical or mental health concerns, as well as relationship, dietitian and substance support. Before today, were you aware of this team?



How satisfied are you with Centrepoint's health and wellbeing services ?(these include: mental health, counselling, dietetics, healthy relationships, substance use)





#### Young People Satisfaction Survey | Legal Clinic







### Young People Satisfaction Survey | Inclusion









## Young People Satisfaction Survey | Safety







### Young People Satisfaction Survey | Satisfaction













## Young People Satisfaction Survey | Support



















Very Satisfied

Satisfied

Dissatisfied

Satisfaction

Dissatisfied







#### **Young People Satisfaction Survey** Maintenance















#### Young People Satisfaction Survey | Manchester HPS

































# Young People Satisfaction Survey | Scores Comparison



| uestions