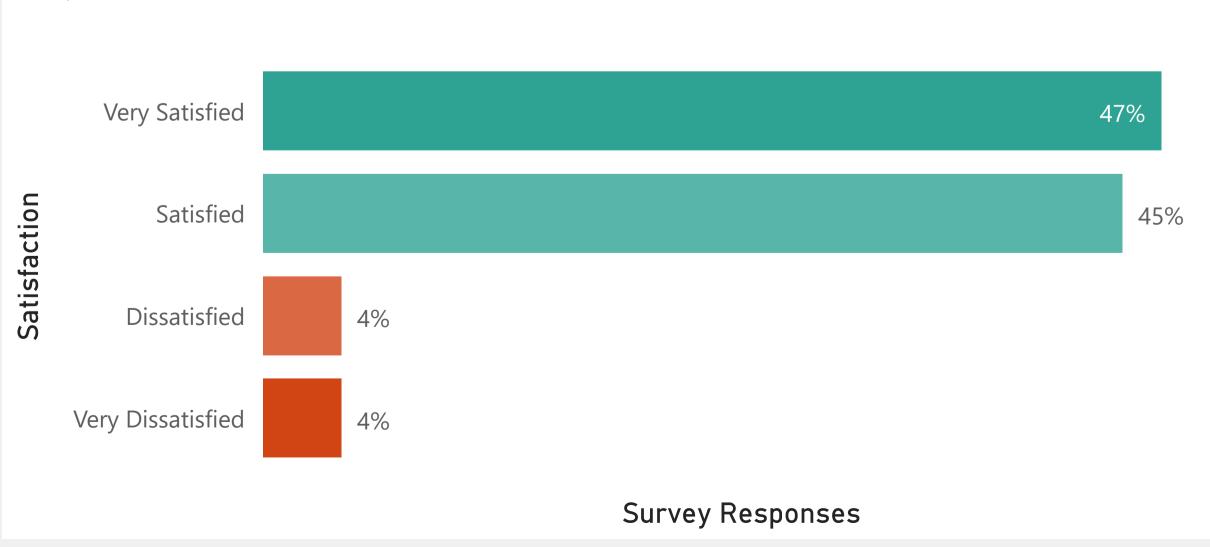

How satisfied are you with Centrepoint's health and wellbeing services ?(these include: mental health, counselling, dietetics, healthy relationships, substance use)