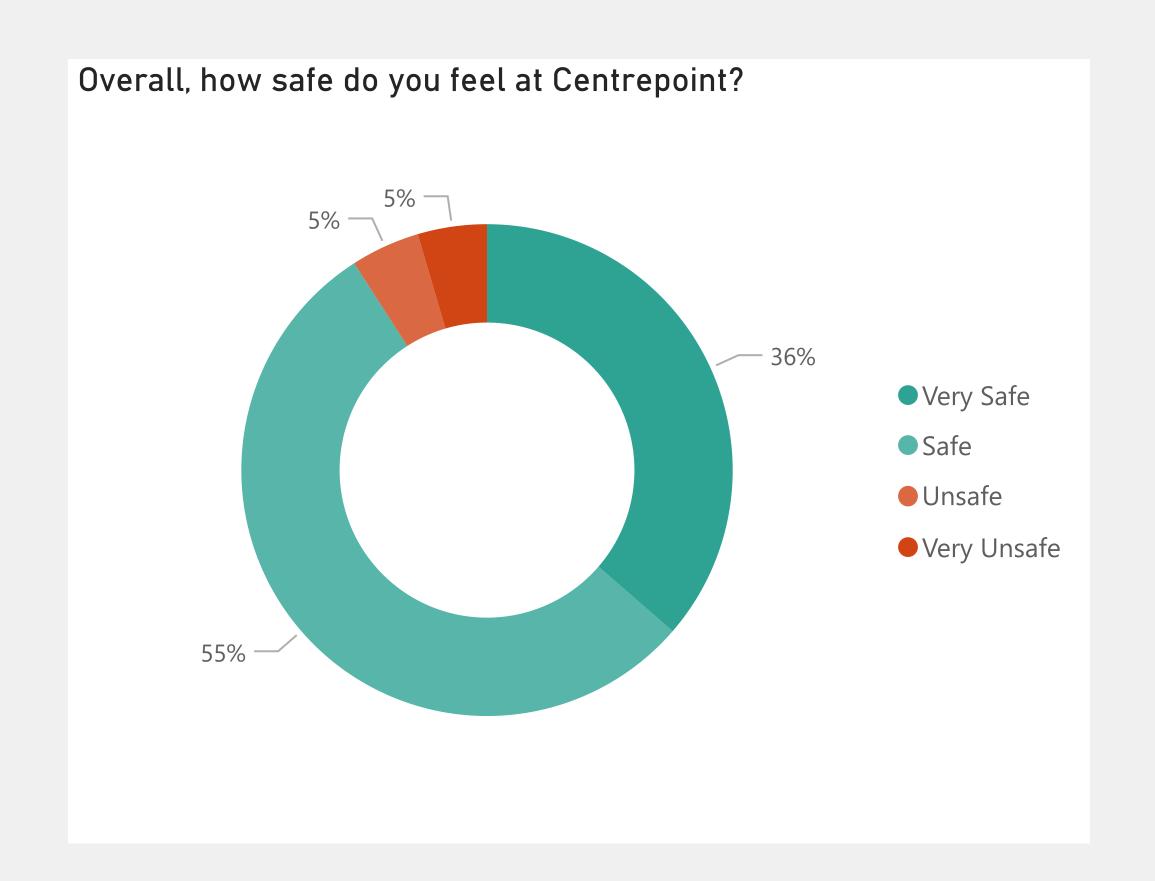

ple Satisfaction Survey | Complaints













## Young People Satisfaction Survey | Key Workers











### Young People Satisfaction Survey | CP Works Offers



















### Young People Satisfaction Survey | Health Offers



Centrepoint has a health and wellbeing team who are available to help you with any physical or mental health concerns, as well as relationship, dietitian and substance support. Before today, were you aware of this team?



How satisfied are you with Centrepoint's health and wellbeing services ?(these include: mental health, counselling, dietetics, healthy relationships, substance use)





#### Young People Satisfaction Survey | Legal Clinic







### Young People Satisfaction Survey | Inclusion









## Young People Satisfaction Survey | Safety







### Young People Satisfaction Survey | Satisfaction













## Young People Satisfaction Survey | Support



















Very Satisfied

Satisfied

Dissatisfied

Satisfaction

Dissatisfied







#### **Young People Satisfaction Survey** Maintenance















#### Young People Satisfaction Survey | Manchester HPS

































# Young People Satisfaction Survey | Scores Comparison



| uestions