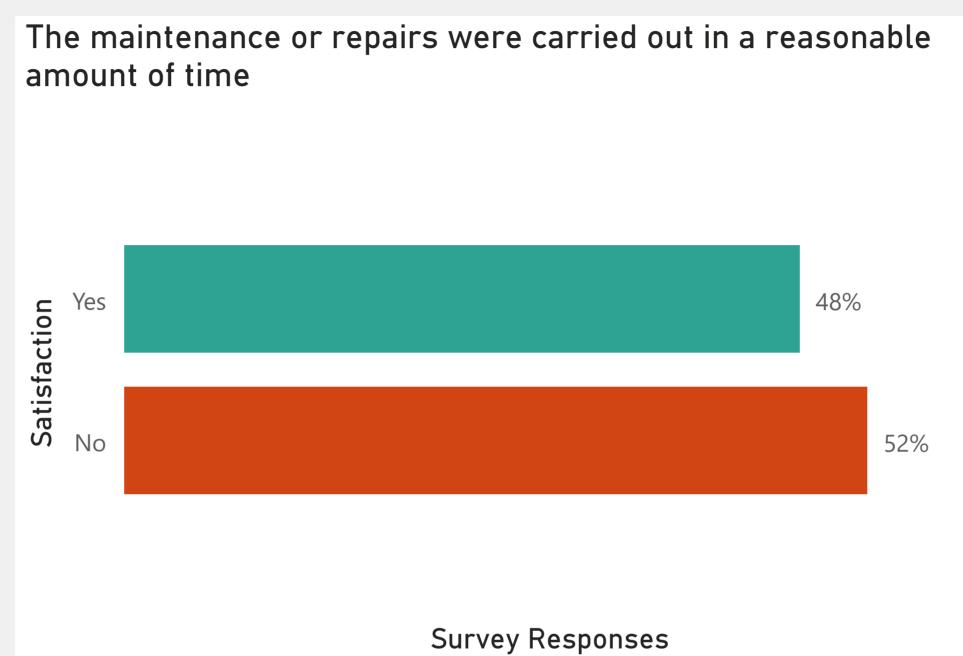

d wellbeing team who are available to help you with any physical or mental health concerns, as well as relationship, dietitian and substance support. Before today, were you aware of this team?



How satisfied are you with Centrepoint's health and wellbeing services ?(these include: mental health, counselling, dietetics, healthy relationships, substance use)





#### Young People Satisfaction Survey | Legal Clinic







### Young People Satisfaction Survey | Inclusion









## Young People Satisfaction Survey | Safety







### Young People Satisfaction Survey | Satisfaction













## Young People Satisfaction Survey | Support



















Very Satisfied

Satisfied

Dissatisfied

Satisfaction

Dissatisfied







#### **Young People Satisfaction Survey** Maintenance















#### Young People Satisfaction Survey | Manchester HPS

































# Young People Satisfaction Survey | Scores Comparison



| uestions