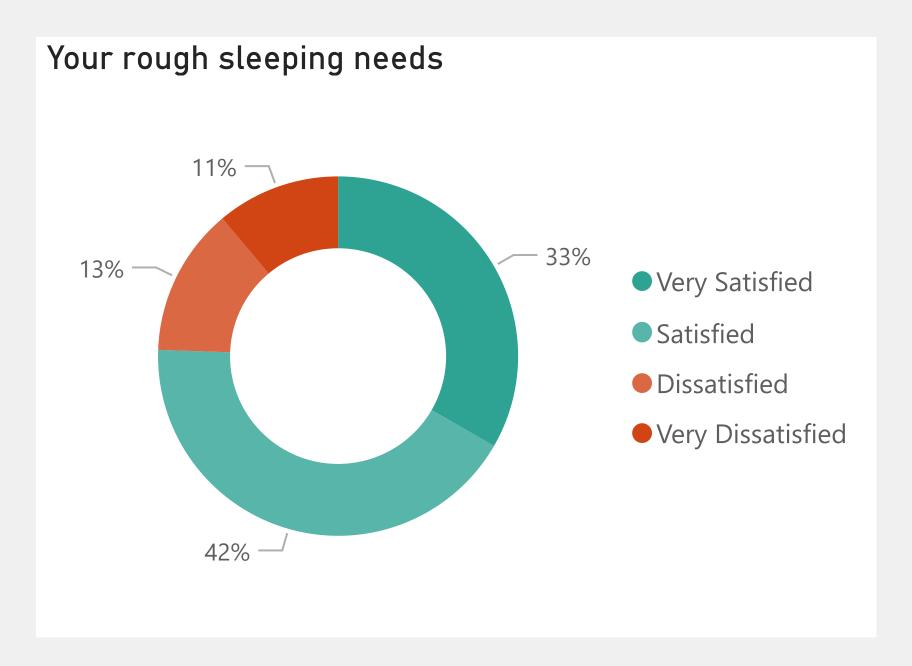

concerns, as well as relationship, dietitian and substance support. Before today, were you aware of this team?



How satisfied are you with Centrepoint's health and wellbeing services ?(these include: mental health, counselling, dietetics, healthy relationships, substance use)





#### Young People Satisfaction Survey | Legal Clinic







### Young People Satisfaction Survey | Inclusion









## Young People Satisfaction Survey | Safety







### Young People Satisfaction Survey | Satisfaction













## Young People Satisfaction Survey | Support



















Very Satisfied

Satisfied

Dissatisfied

Satisfaction

Dissatisfied







#### **Young People Satisfaction Survey** Maintenance















#### Young People Satisfaction Survey | Manchester HPS

































# Young People Satisfaction Survey | Scores Comparison



| uestions