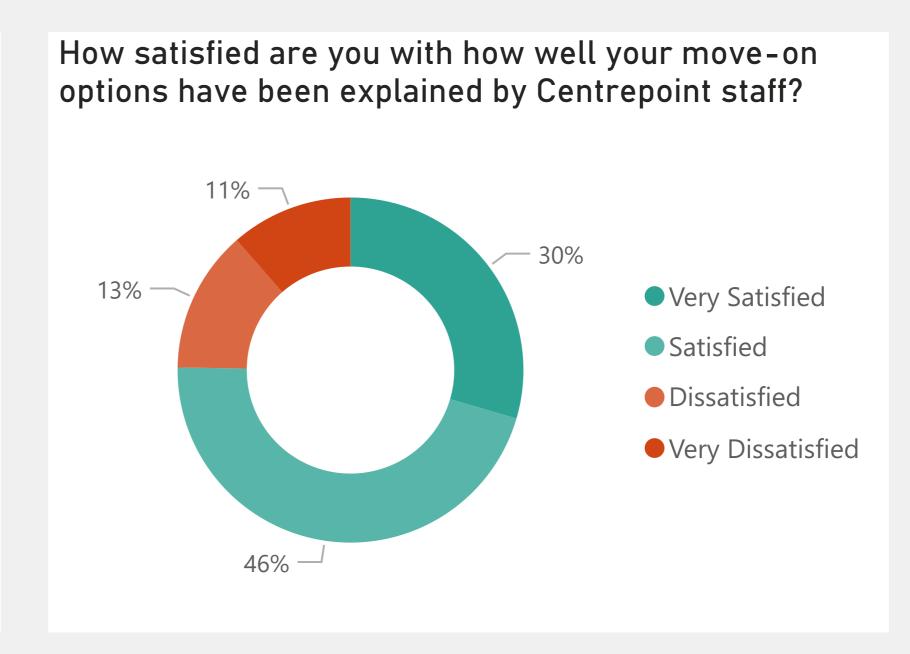

## Young People Satisfaction Survey | Support

Very Satisfied

Satisfied

Dissatisfied

Satisfaction

Dissatisfied