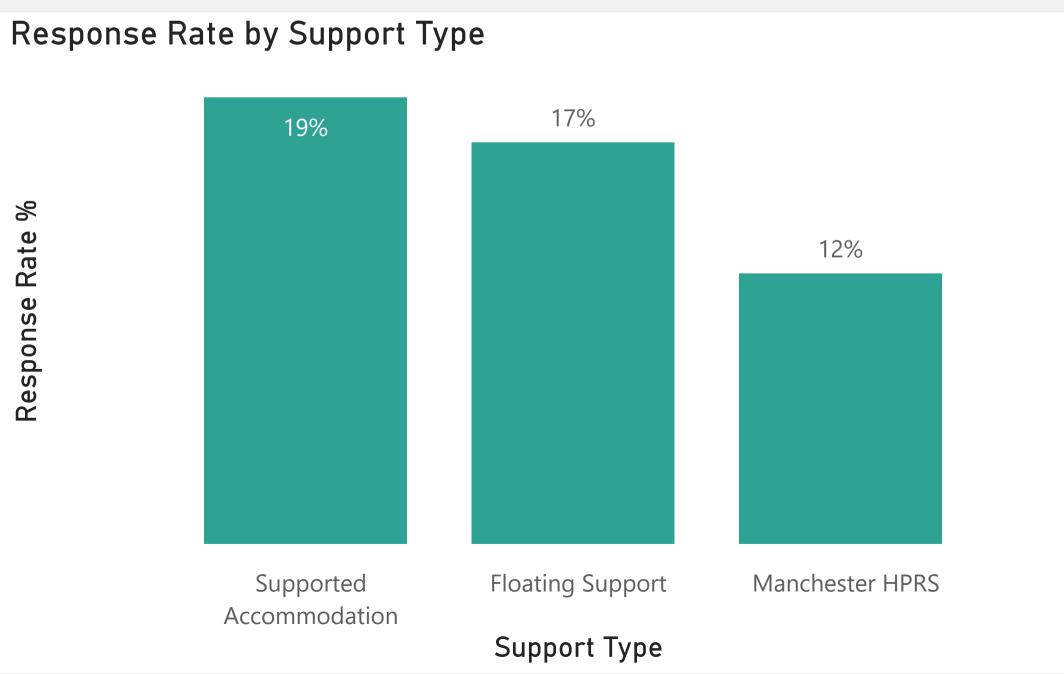

### Young People Satisfaction Survey | Overall Satisfaction







## Young People Satisfaction Survey | Demographics















#### Young People Satisfaction Survey | Response Rate











### Young People Satisfaction Survey | Accommodation















### Young People Satisfaction Survey | Communication



























## Young People Satisfaction Survey | Complaints













## Young People Satisfaction Survey | Key Workers











### Young People Satisfaction Survey | CP Works Offers



















### Young People Satisfaction Survey | Health Offers



Centrepoint has a health and wellbeing team who are available to help you with any physical or mental health concerns, as well as relationship, dietitian and substance support. Before today, were you aware of this team?



How satisfied are you with Centrepoint's health and wellbeing services ?(these include: mental health, counselling, dietetics, healthy relationships, substance use)





####