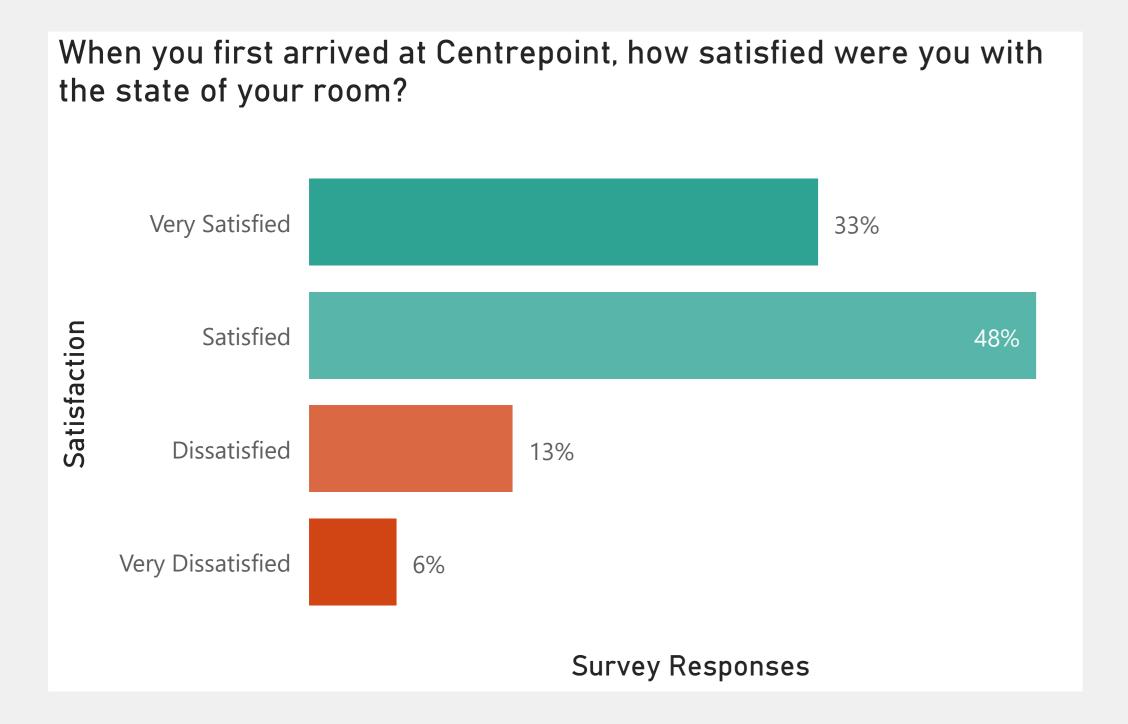

### Young People Satisfaction Survey | Overall Satisfaction







## Young People Satisfaction Survey | Demographics















#### Young People Satisfaction Survey | Response Rate











### Young People Satisfaction Survey | Accommodation















### Young People Satisfaction Survey | Communication



























## Young People Satisfaction Survey | Complaints













## Young People Satisfaction Survey | Key Workers











### Young People Satisfaction Survey | CP Works Offers



















### Young People Satisfaction Survey | Health Offers



Centrepoint has a health and wellbeing team who are available to help you with any physical or mental health concerns, as well as relationship, dietitian and substance support. Before today, were you aware of this team?



How satisfied are you with Centrepoint's health and wellbeing services ?(these include: mental health, counselling, dietetics, healthy relationships, substance use)





#### Young People Satisfaction Survey | Legal Clinic







##