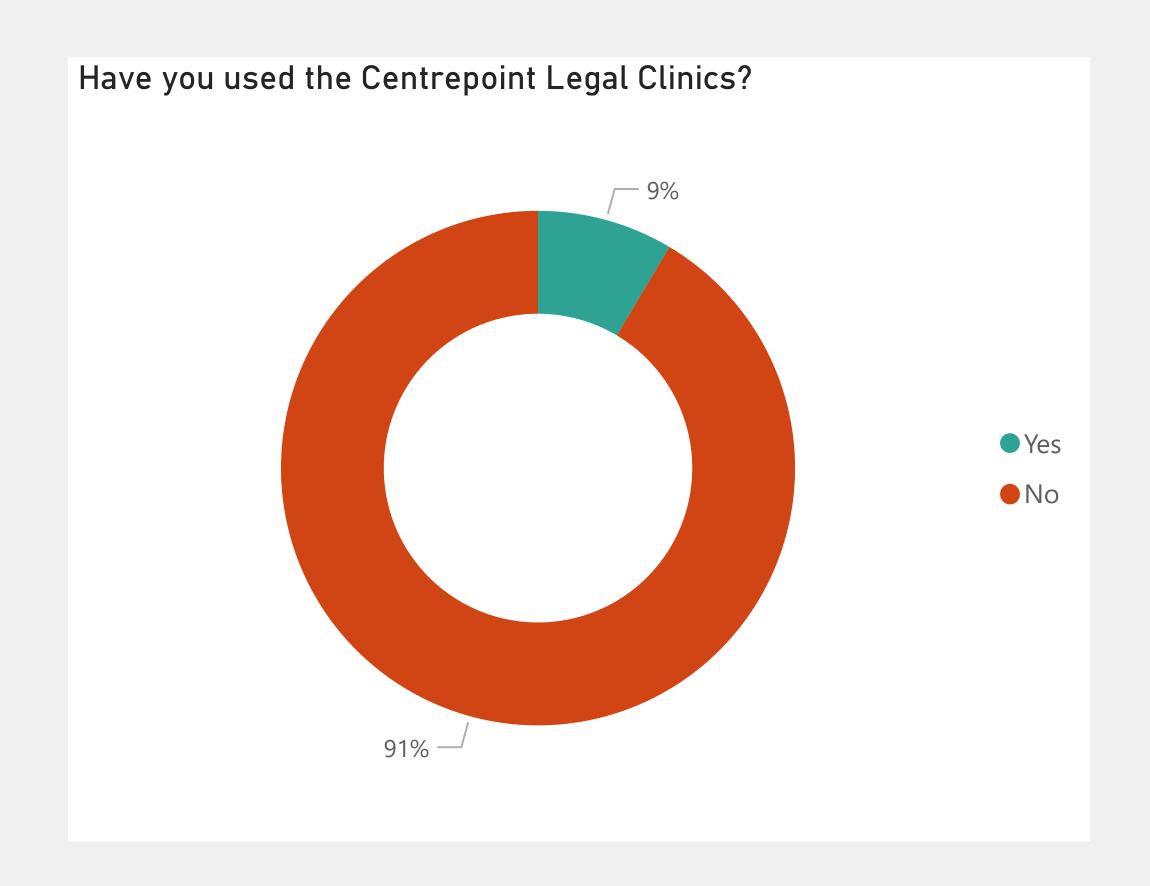

on















### Young People Satisfaction Survey | Communication



























## Young People Satisfaction Survey | Complaints













## Young People Satisfaction Survey | Key Workers











### Young People Satisfaction Survey | CP Works Offers



















### Young People Satisfaction Survey | Health Offers



Centrepoint has a health and wellbeing team who are available to help you with any physical or mental health concerns, as well as relationship, dietitian and substance support. Before today, were you aware of this team?



How satisfied are you with Centrepoint's health and wellbeing services ?(these include: mental health, counselling, dietetics, healthy relationships, substance use)





#### Young People Satisfaction Survey | Legal Clinic







### Young People Satisfaction Survey | Inclusion









## Young People Satisfaction Survey | Safety







### Young People Satisfaction Survey | Satisfaction













## Young People Satisfaction Survey | Support



















Very Satisfied

Satisfied

Dissatisfied

Satisfaction

Dissatisfied







#### **Young People Satisfaction Survey** Maintenance















#### Young People Satisfaction Survey | Manchester HPS

































# Young People Satisfaction Survey | Scores Comparison



| uestions