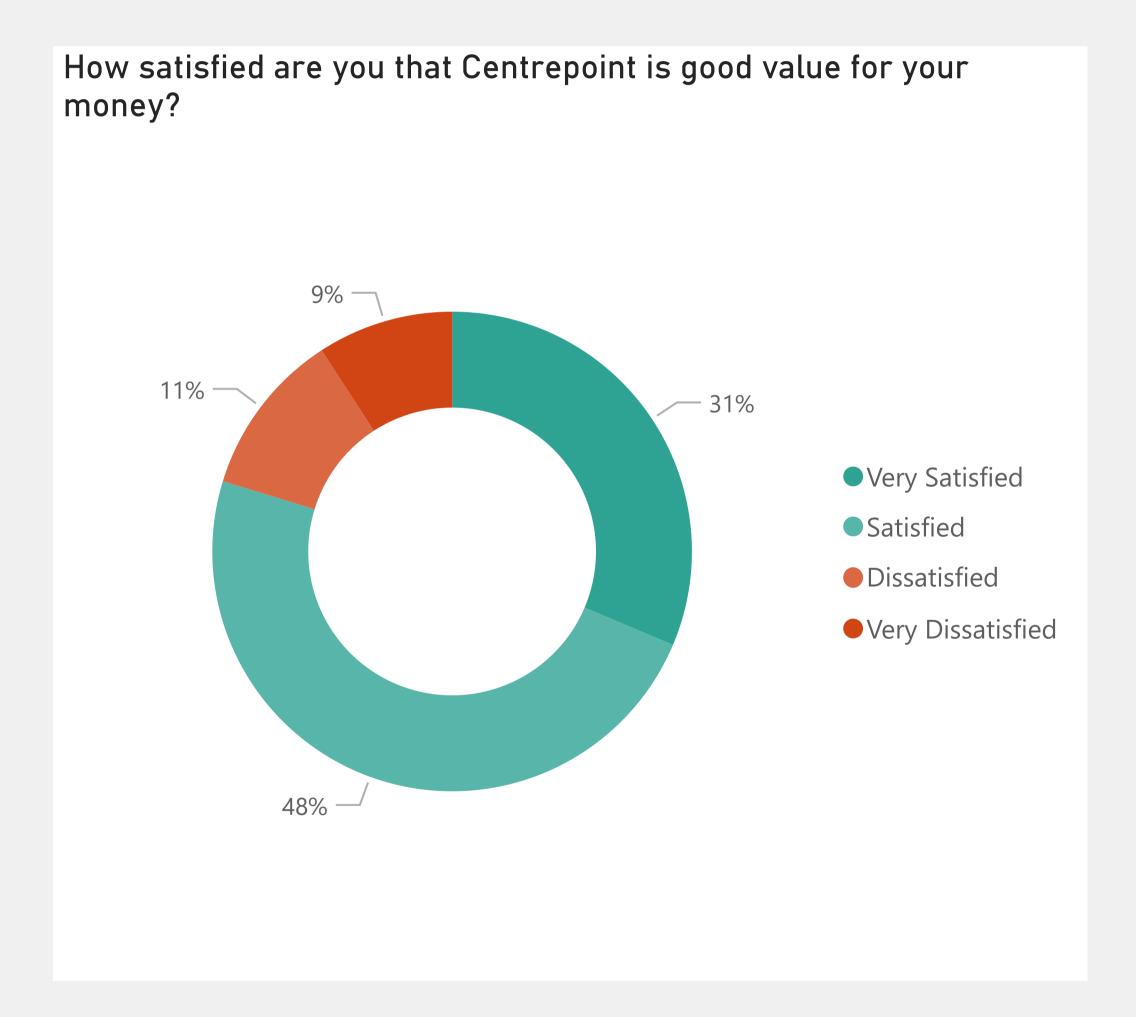

atisfaction Survey | Key Workers











### Young People Satisfaction Survey | CP Works Offers



















### Young People Satisfaction Survey | Health Offers



Centrepoint has a health and wellbeing team who are available to help you with any physical or mental health concerns, as well as relationship, dietitian and substance support. Before today, were you aware of this team?



How satisfied are you with Centrepoint's health and wellbeing services ?(these include: mental health, counselling, dietetics, healthy relationships, substance use)





#### Young People Satisfaction Survey | Legal Clinic







### Young People Satisfaction Survey | Inclusion









## Young People Satisfaction Survey | Safety







### Young People Satisfaction Survey | Satisfaction













## Young People Satisfaction Survey | Support



















Very Satisfied

Satisfied

Dissatisfied

Satisfaction

Dissatisfied







#### **Young People Satisfaction Survey** Maintenance















#### Young People Satisfaction Survey | Manchester HPS

































# Young People Satisfaction Survey | Scores Comparison



| uestions