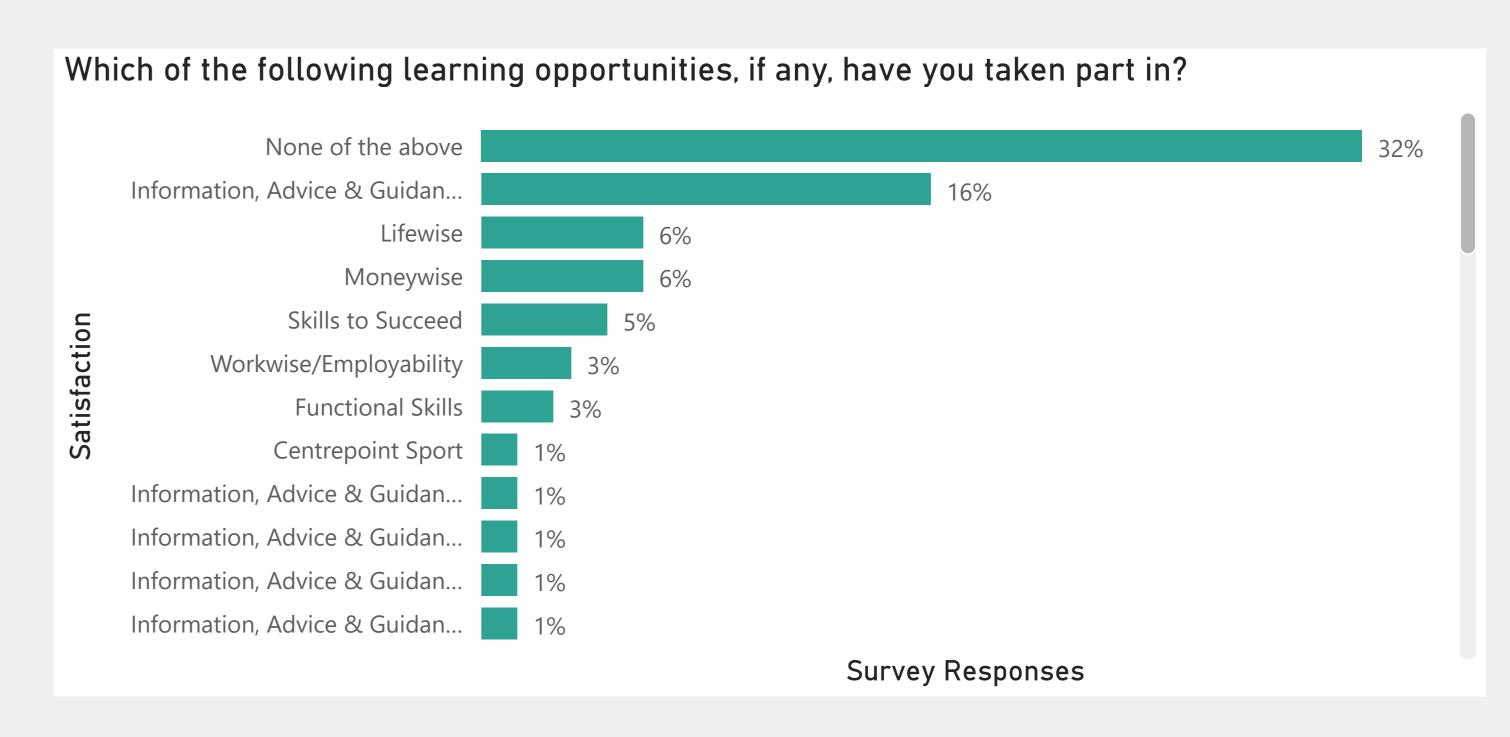

### Young People Satisfaction Survey | Overall Satisfaction







## Young People Satisfaction Survey | Demographics















#### Young People Satisfaction Survey | Response Rate











### Young People Satisfaction Survey | Accommodation















### Young People Satisfaction Survey | Communication



























## Young People Satisfaction Survey | Complaints













## Young People Satisfaction Survey | Key Workers











### Young People Satisfaction Survey | CP Works Offers



















### Young People Satisfaction Survey | Health Offers



Centrepoint has a health and wellbeing team who are available to help you with any physical or mental health concerns, as well as relationship, dietitian and substance support. Before today, were you aware of this team?



How satisfied are you with Centrepoint's health and wellbeing services ?(these include: mental health, counselling, dietetics, healthy relationships, substance use)





#### Young People Satisfaction Survey | Legal Clinic







### Young People Satisfaction Survey | Inclusion









## Young People Satisfaction Survey | Safety







### Young People Satisfaction Survey | Satisfaction













## Young People Satisfaction Survey | Support



















Very Satisfied

Satisfied

Dissatisfied

Satisfac