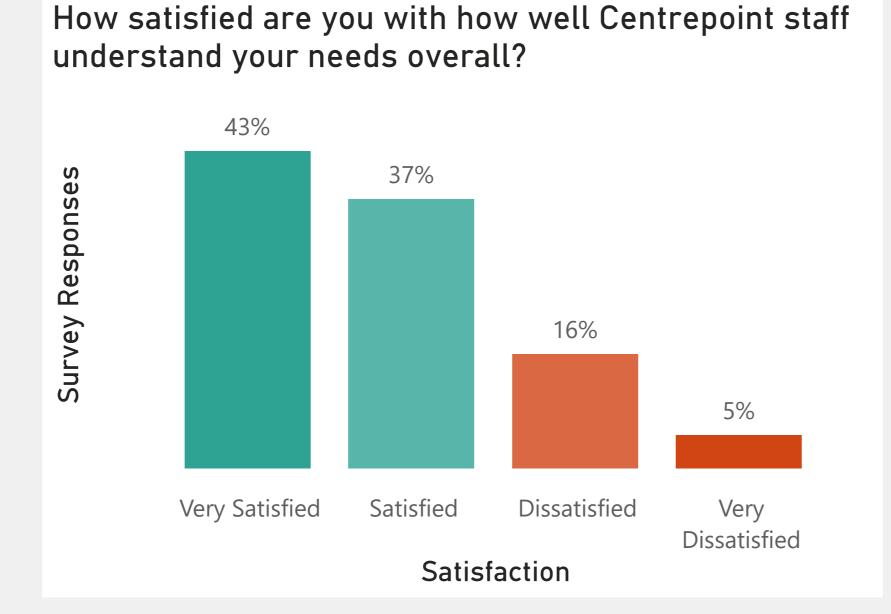

Satisfaction Survey | CP Works Offers



















### Young People Satisfaction Survey | Health Offers



Centrepoint has a health and wellbeing team who are available to help you with any physical or mental health concerns, as well as relationship, dietitian and substance support. Before today, were you aware of this team?



How satisfied are you with Centrepoint's health and wellbeing services ?(these include: mental health, counselling, dietetics, healthy relationships, substance use)





#### Young People Satisfaction Survey | Legal Clinic







### Young People Satisfaction Survey | Inclusion









## Young People Satisfaction Survey | Safety







### Young People Satisfaction Survey | Satisfaction













## Young People Satisfaction Survey | Support



















Very Satisfied

Satisfied

Dissatisfied

Satisfaction

Dissatisfied







#### **Young People Satisfaction Survey** Maintenance















#### Young People Satisfaction Survey | Manchester HPS

































# Young People Satisfaction Survey | Scores Comparison



| uestions