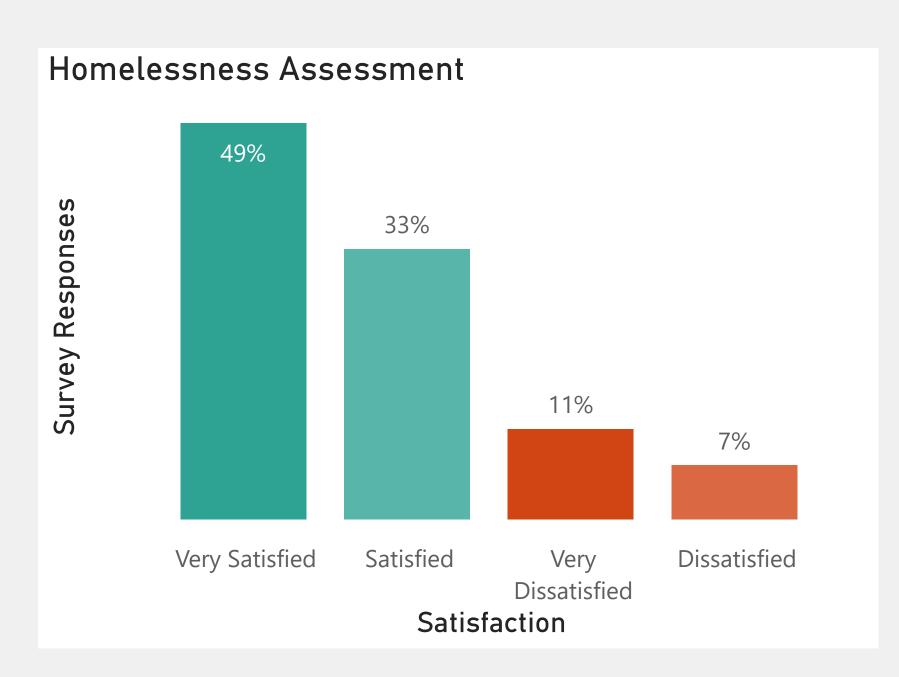

ntal health concerns, as well as relationship, dietitian and substance support. Before today, were you aware of this team?



How satisfied are you with Centrepoint's health and wellbeing services ?(these include: mental health, counselling, dietetics, healthy relationships, substance use)





#### Young People Satisfaction Survey | Legal Clinic







### Young People Satisfaction Survey | Inclusion









## Young People Satisfaction Survey | Safety







### Young People Satisfaction Survey | Satisfaction













## Young People Satisfaction Survey | Support



















Very Satisfied

Satisfied

Dissatisfied

Satisfaction

Dissatisfied







#### **Young People Satisfaction Survey** Maintenance















#### Young People Satisfaction Survey | Manchester HPS

































# Young People Satisfaction Survey | Scores Comparison



| uestions