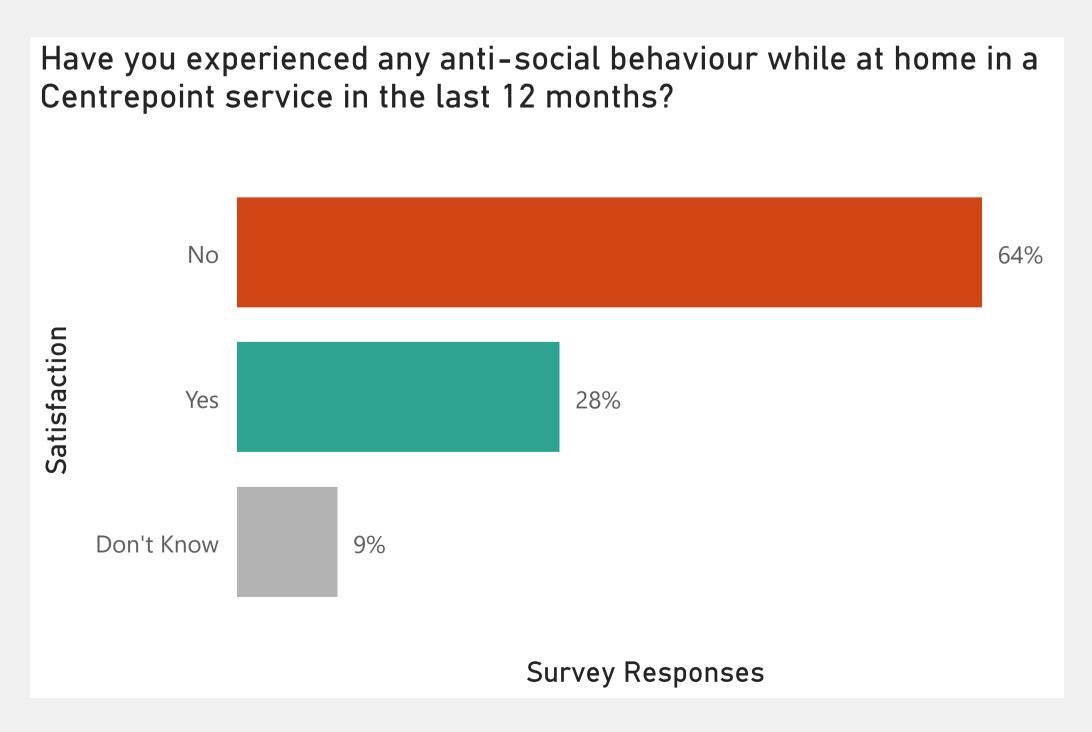

### Young People Satisfaction Survey | Overall Satisfaction







## Young People Satisfaction Survey | Demographics















#### Young People Satisfaction Survey | Response Rate











### Young People Satisfaction Survey | Accommodation















### Young People Satisfaction Survey | Communication



























## Young People Satisfaction Survey | Complaints













## Young People Satisfaction Survey | Key Workers











### Young People Satisfaction Survey | CP Works Offers



















### Young People Satisfaction Survey | Health Offers



Centrepoint has a health and wellbeing team who are available to help you with any physical or mental health concerns, as well as relationship, dietitian and substance support. Before today, were you aware of this team?



How satisfied are you with Centrepoint's health and wellbeing services ?(these include: mental health, counselling, dietetics, healthy relationships, substance use)





#### Young People Satisfaction Survey | Legal Clinic







### Young People Satisfaction Survey | Inclusion









## Young People Satisfaction Survey | Safety







### Young People Satisfaction Survey |