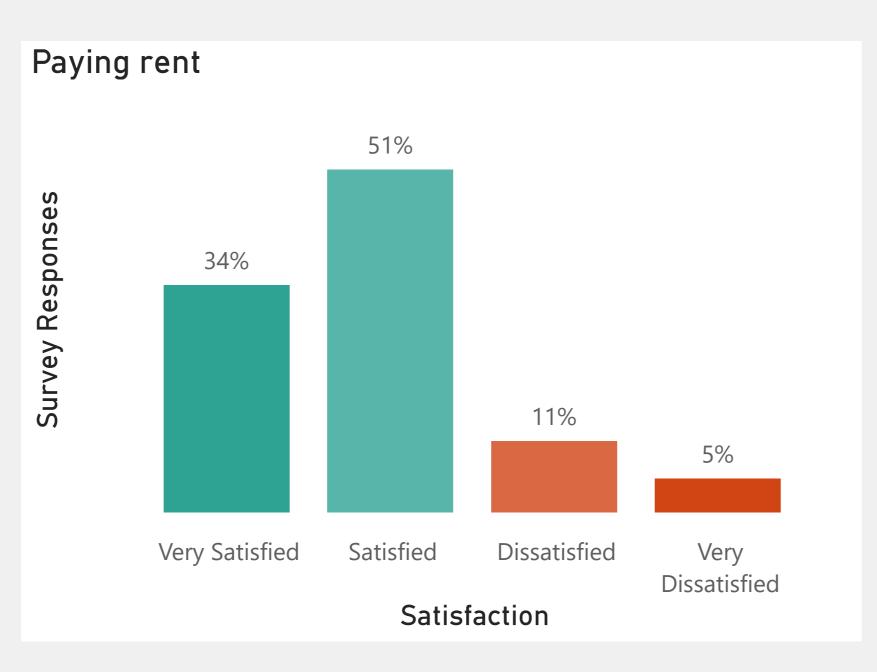

### Young People Satisfaction Survey | Satisfaction

## Young People Satisfaction Survey | Support

Very Satisfied

Satisfied

Dissatisfied

Satisfaction

Dissatisfied