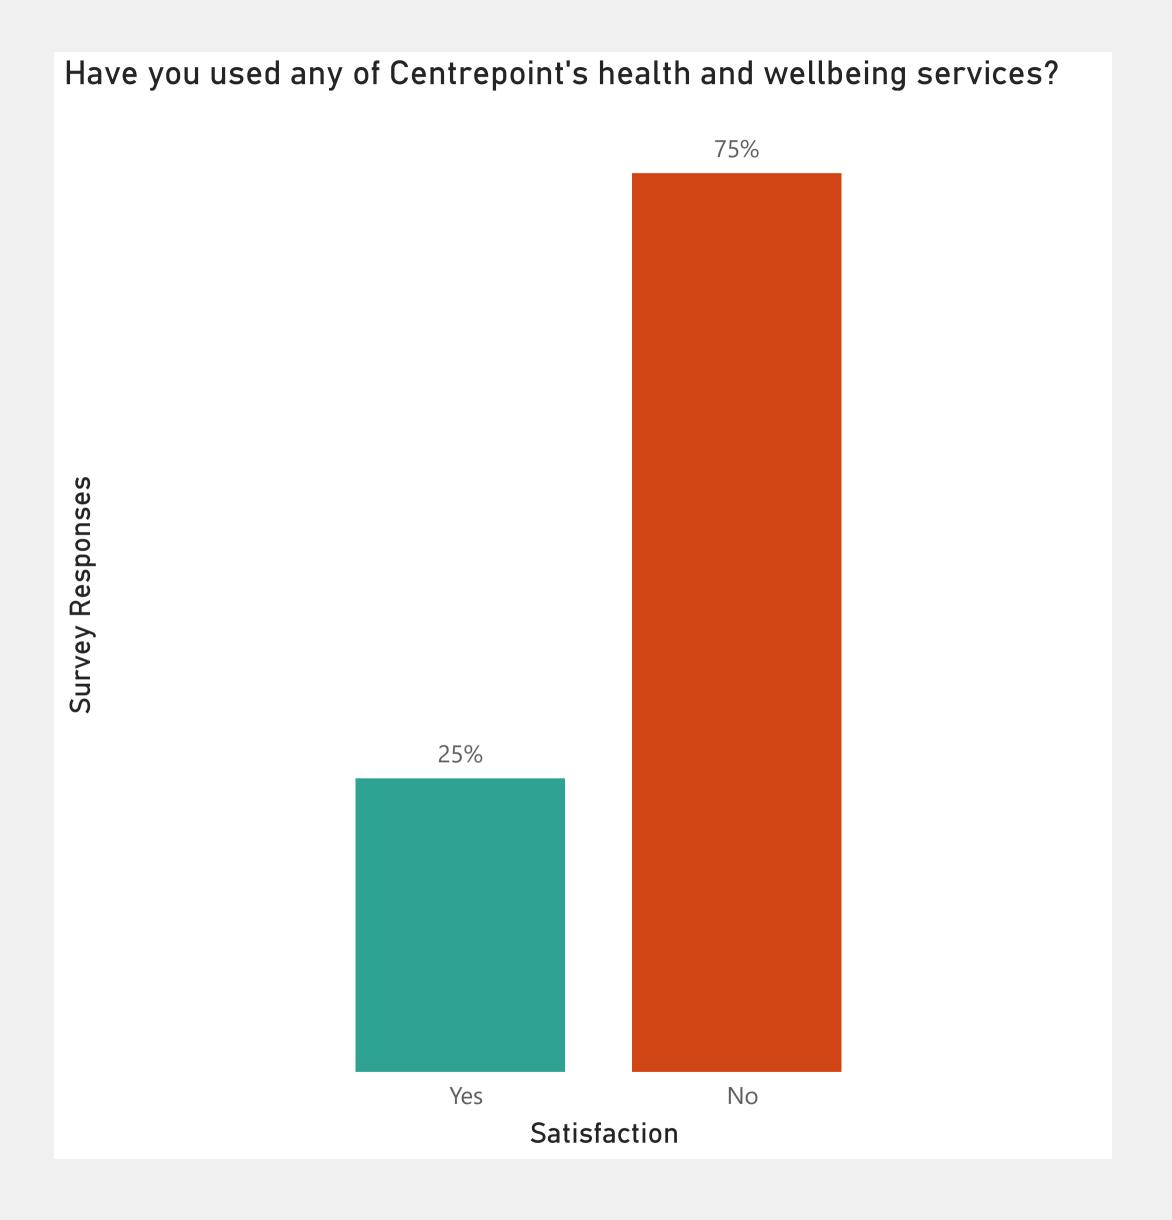

### Young People Satisfaction Survey | Health Offers

Centrepoint has a health and wellbeing team who are available to help you with any physical or mental health concerns, as well as relationship, dietitian and substance support. Before today, were you aware of this team?