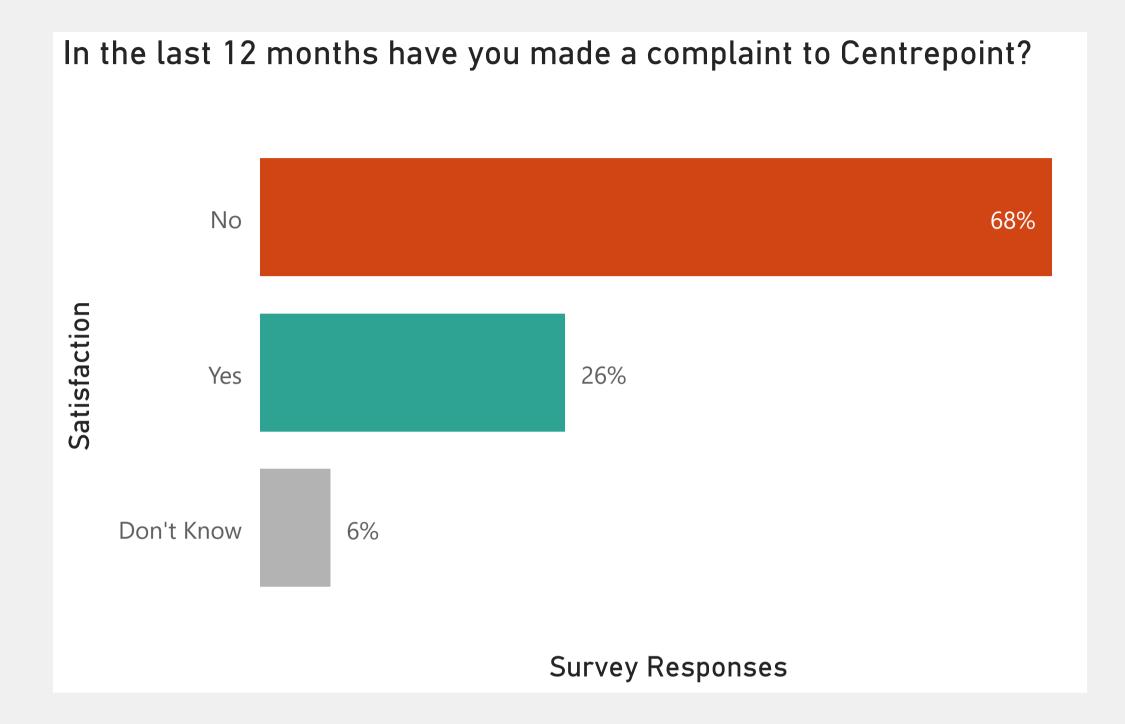

### Young People Satisfaction Survey | Overall Satisfaction







## Young People Satisfaction Survey | Demographics















#### Young People Satisfaction Survey | Response Rate











### Young People Satisfaction Survey | Accommodation















### Young People Satisfaction Survey | Communication



























## Young People Satisfaction Survey | Complaints













## Young People Satisfaction Survey | Key Workers











### Young People Satisfaction Survey | CP Works Offers



















### Young People Satisfaction Survey | Health Offers



Centrepoint has a health and wellbeing team who are available to help you with any physical or mental health concerns, as well as relationship, dietitian and substance support. Before today, were you aware of this team?



How satisfied are you with Centrepoint's health and wellbeing services ?(these include: mental health, counselling, dietetics, healthy relationships, substance use)





#### Young People Satisfaction Survey | Legal Clinic







### Young People Satisfaction Survey | Inclusion









## Young People Satisfaction Survey | Safety







### Young People Satisfaction Survey