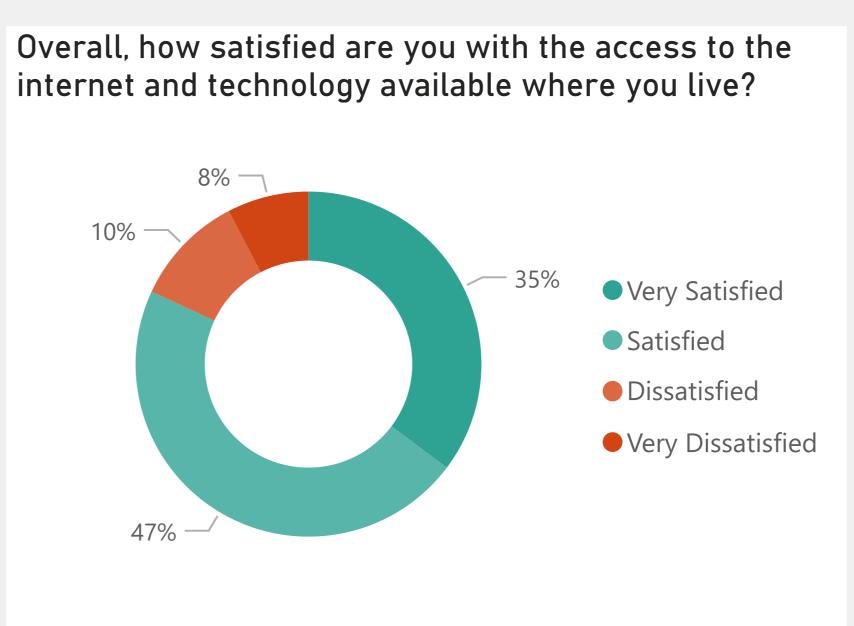

### Young People Satisfaction Survey | Overall Satisfaction







## Young People Satisfaction Survey | Demographics















#### Young People Satisfaction Survey | Response Rate











### Young People Satisfaction Survey | Accommodation















### Young People Satisfaction Survey | Communication



























## Young People Satisfaction Survey | Complaints













## Young People Satisfaction Survey | Key Workers











### Young People Satisfaction Survey | CP Works Offers



















### Young People Satisfaction Survey | Health Offers



Centrepoint has a health and wellbeing team who are available to help you with any physical or mental health concerns, as well as relationship, dietitian and substance support. Before today, were you aware of this team?



How satisfied are you with Centrepoint's health and wellbeing services ?(these include: mental health, counselling, dietetics, healthy relationships, substance use)





#### Young People Satisfaction Survey | Legal Clinic







### Young People Satisfaction Survey | Inclusion









## Young People Satisfac