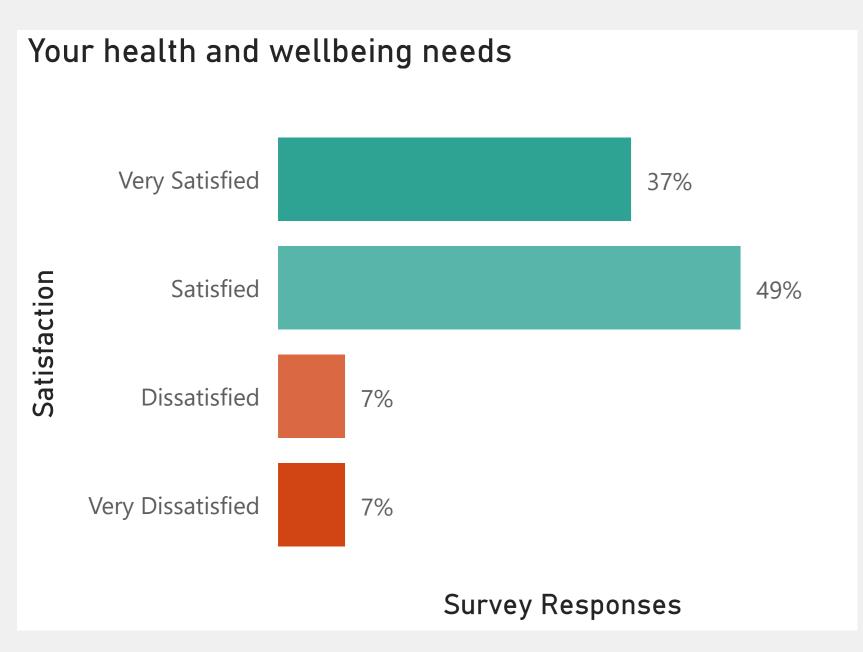

### Young People Satisfaction Survey | Health Offers

Centrepoint has a health and wellbeing team who are available to help you with any physical or mental health concerns, as well as relationship, dietitian and substance support. Before today, were you aware of this team?

How satisfied are you with Centrepoint's health and wellbeing services ?(these include: mental health, counselling, dietetics, healthy relationships, substance use)