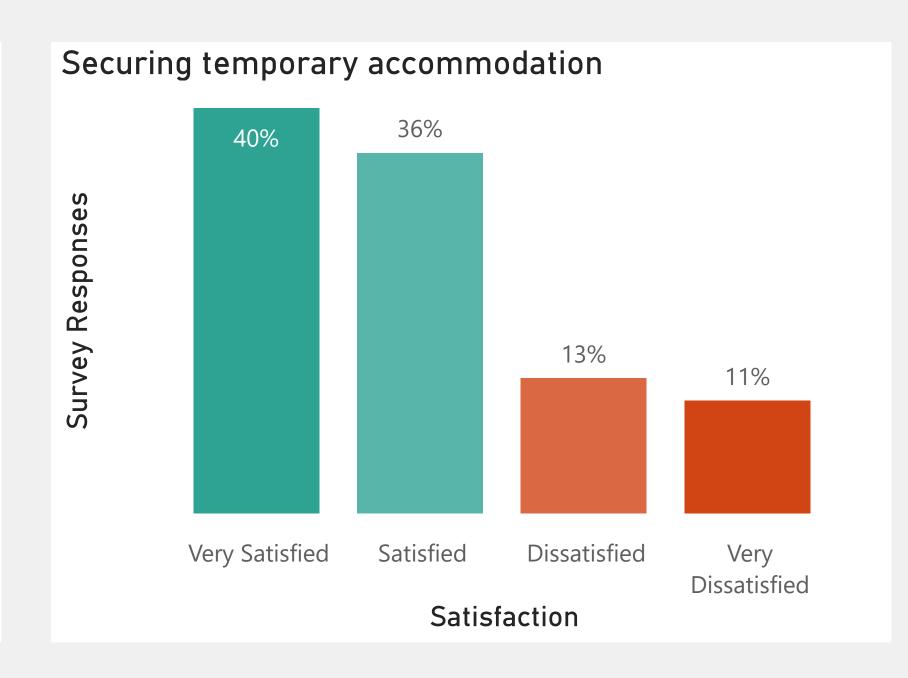

, as well as relationship, dietitian and substance support. Before today, were you aware of this team?



How satisfied are you with Centrepoint's health and wellbeing services ?(these include: mental health, counselling, dietetics, healthy relationships, substance use)





#### Young People Satisfaction Survey | Legal Clinic







### Young People Satisfaction Survey | Inclusion









## Young People Satisfaction Survey | Safety







### Young People Satisfaction Survey | Satisfaction













## Young People Satisfaction Survey | Support



















Very Satisfied

Satisfied

Dissatisfied

Satisfaction

Dissatisfied







#### **Young People Satisfaction Survey** Maintenance















#### Young People Satisfaction Survey | Manchester HPS

































# Young People Satisfaction Survey | Scores Comparison



| uestions