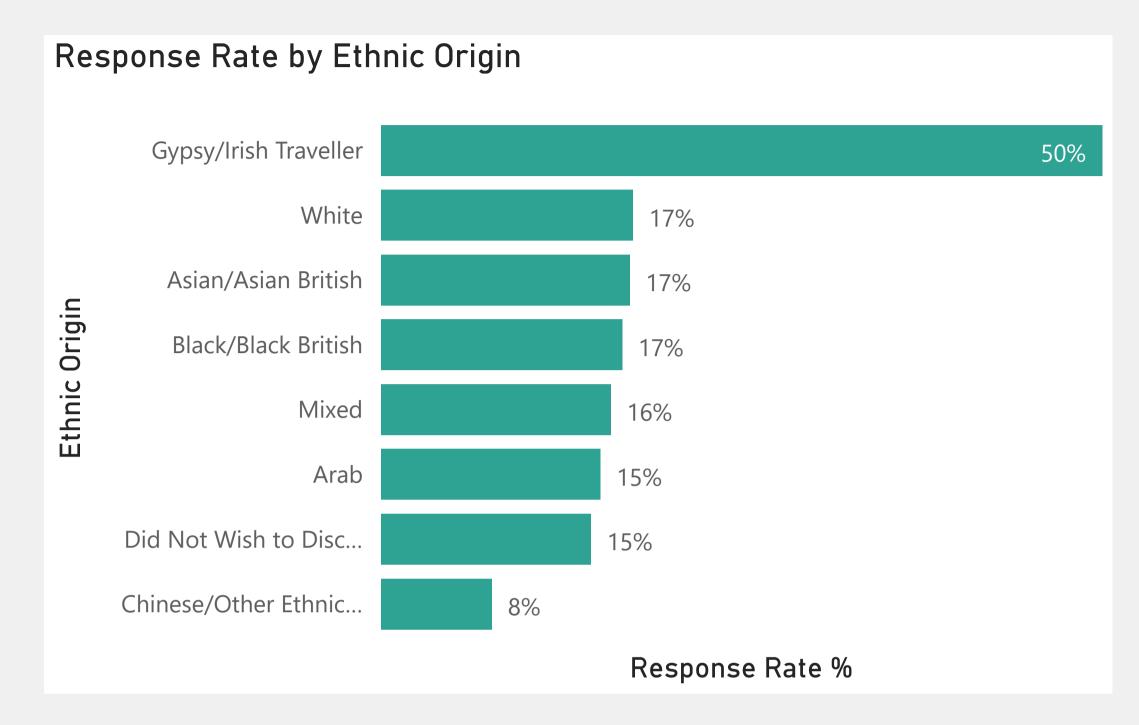

### Young People Satisfaction Survey | Overall Satisfaction







## Young People Satisfaction Survey | Demographics















#### Young People Satisfaction Survey | Response Rate











### Young People Satisfaction Survey | Accommodation















### Young People Satisfaction Survey | Communication



























## Young People Satisfaction Survey | Complaints













## Young People Satisfaction Survey | Key Workers











### Young People Satisfaction Survey | CP Works Offers



















### Young People Satisfaction Survey | Health Offers



Centrepoint has a health and wellbeing team who are available to help you with any physical or mental health concerns, as well as relationship, dietitian and substance support. Before today, were you aware of this team?



How satisfied are you with Centrepoint's health and wellbeing services ?(these include: mental health, counselling, dietetics, healthy relationships, substance use)