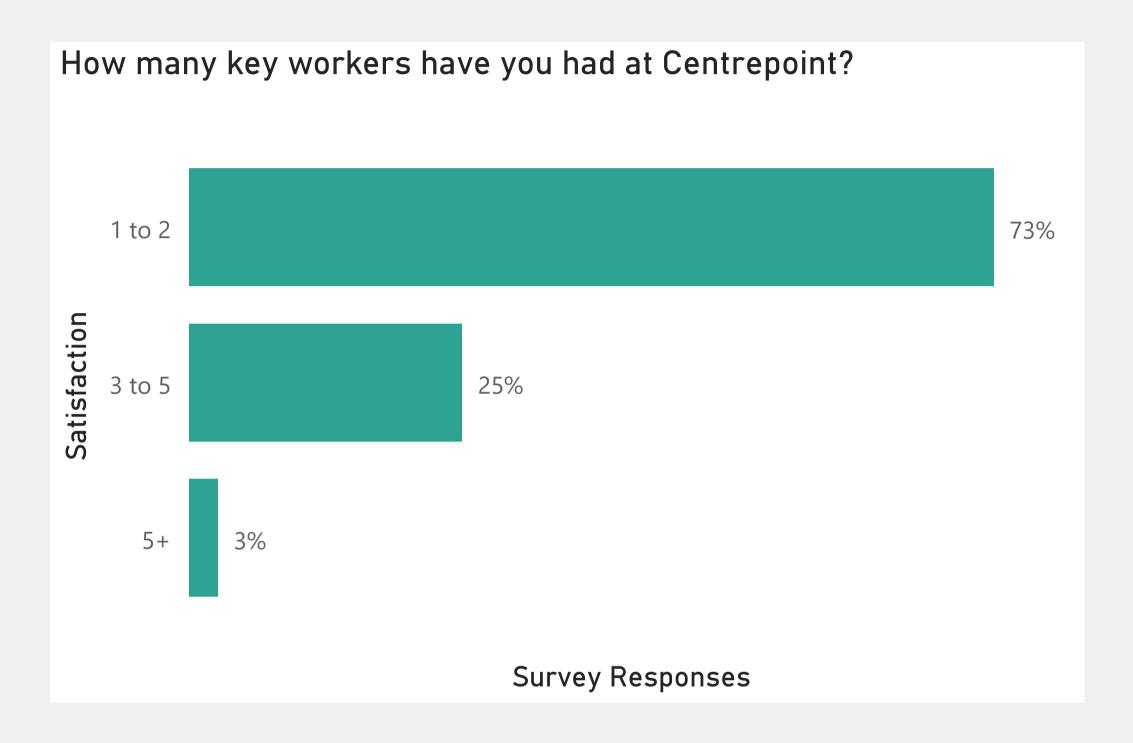

### Young People Satisfaction Survey | Overall Satisfaction







## Young People Satisfaction Survey | Demographics















#### Young People Satisfaction Survey | Response Rate











### Young People Satisfaction Survey | Accommodation















### Young People Satisfaction Survey | Communication



























## Young People Satisfaction Survey | Complaints













## Young People Satisfaction Survey | Key Workers











### Young People Satisfaction Survey | CP Works Offers



















### Young People Satisfaction Survey | Health Offers



Centrepoint has a health and wellbeing team who are available to help you with any physical or mental health concerns, as well as relationship, dietitian and substance support. Before today, were you aware of this team?



How satisfied are you with Centrepoint's health and wellbeing services ?(these include: mental health, counselling, dietetics, healthy relationships, substance use)





#### Young People Satisfaction Survey | Legal Clinic







### Young People Satisfaction Survey | Inclusion









## Young People Satisfaction Survey | Safety







### Young People Satisfaction Survey | Satisfaction













## Young People Satisfaction Surve