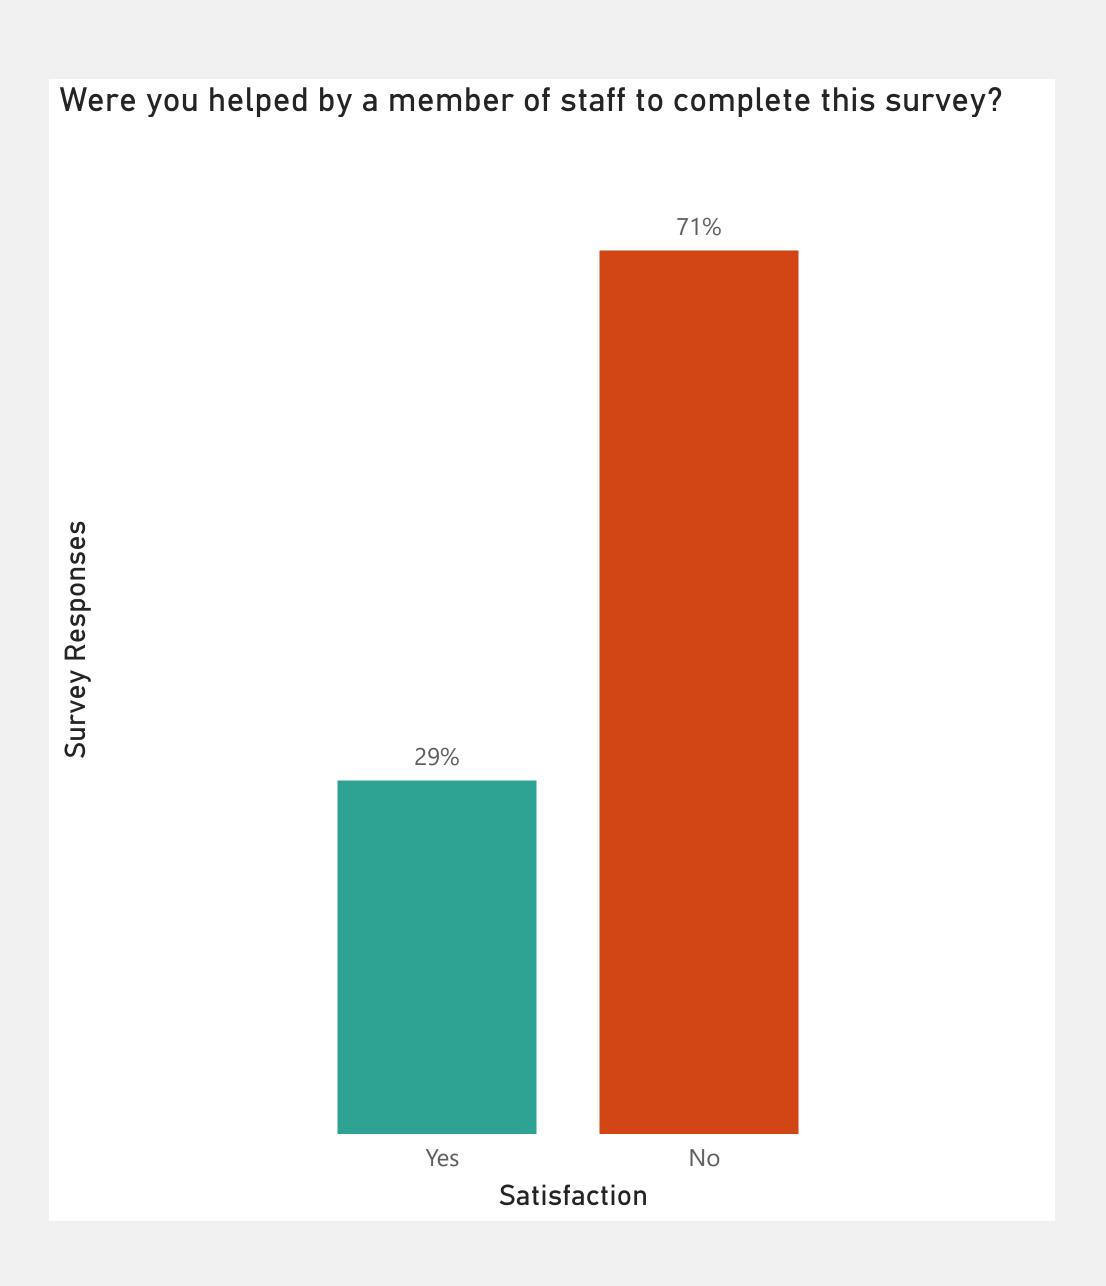

munication



























## Young People Satisfaction Survey | Complaints













## Young People Satisfaction Survey | Key Workers











### Young People Satisfaction Survey | CP Works Offers



















### Young People Satisfaction Survey | Health Offers



Centrepoint has a health and wellbeing team who are available to help you with any physical or mental health concerns, as well as relationship, dietitian and substance support. Before today, were you aware of this team?



How satisfied are you with Centrepoint's health and wellbeing services ?(these include: mental health, counselling, dietetics, healthy relationships, substance use)





#### Young People Satisfaction Survey | Legal Clinic







### Young People Satisfaction Survey | Inclusion









## Young People Satisfaction Survey | Safety







### Young People Satisfaction Survey | Satisfaction













## Young People Satisfaction Survey | Support



















Very Satisfied

Satisfied

Dissatisfied

Satisfaction

Dissatisfied







#### **Young People Satisfaction Survey** Maintenance















#### Young People Satisfaction Survey | Manchester HPS

































# Young People Satisfaction Survey | Scores Comparison



| uestions