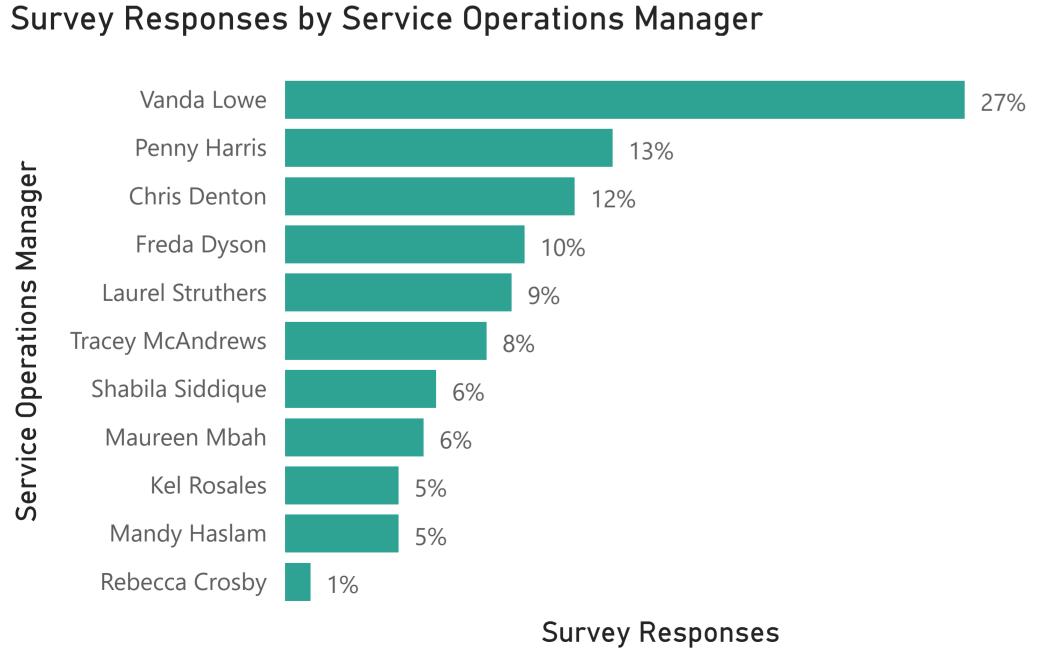

### Young People Satisfaction Survey | Overall Satisfaction







## Young People Satisfaction Survey | Demographics















#### Young People Satisfaction Survey | Response Rate











### Young People Satisfaction Survey | Accommodation















### Young People Satisfaction Survey | Communication



























## Young People Satisfaction Survey | Complaints













## Young People Satisfaction Survey | Key Workers











### Young People Satisfaction Survey | CP Works Offers



















### Young People Satisfaction Survey | Health Offers



Centrepoint has a health and wellbeing team who are available to help you with any physical or mental health concerns, as well as relationship, dietitian and substance support. Before today, were you aware of this team?



How satisfied are you with Centrepoint's health and wellbeing services ?(these include: mental health, co