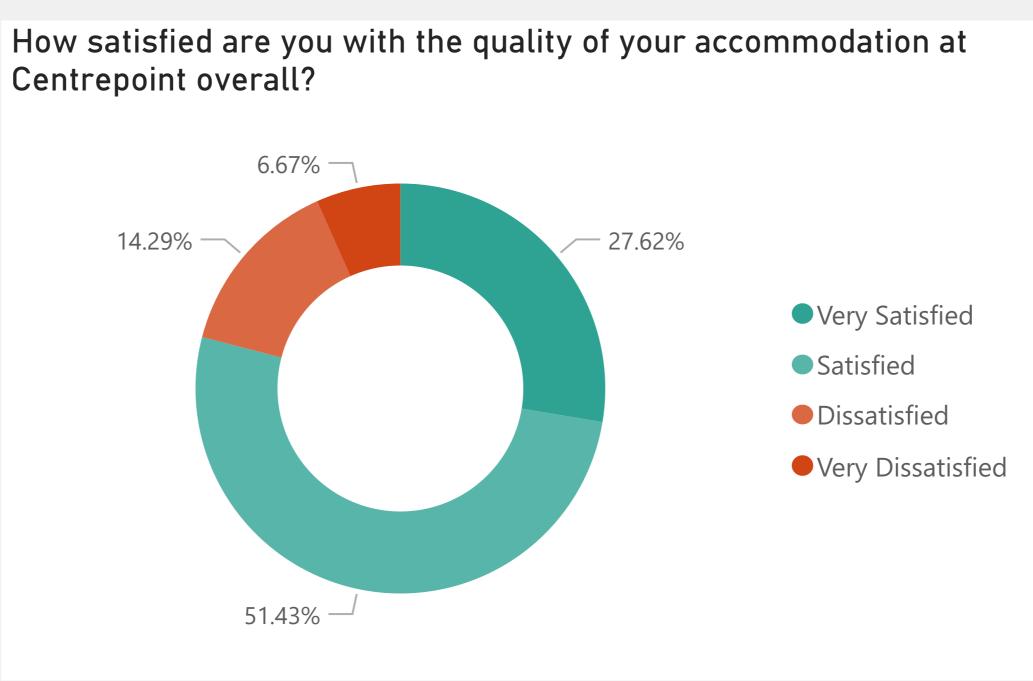

### Young People Satisfaction Survey | Overall Satisfaction







## Young People Satisfaction Survey | Demographics















#### Young People Satisfaction Survey | Response Rate











### Young People Satisfaction Survey | Accommodation















### Young People Satisfaction Survey | Communication



























## Young People Satisfaction Survey | Complaints













## Young People Satisfaction Survey | Key Workers











### Young People Satisfaction Survey | CP Works Offers



















### Young People Satisfaction Survey | Health Offers



Centrepoint has a health and wellbeing team who are available to help you with any physical or mental health concerns, as well as relationship, dietitian and substance support. Before today, were you aware of this team?



How satisfied are you with Centrepoint's health and wellbeing services ?(these include: mental health, counselling, dietetics, healthy relationships, substance use)





#### Young People Satisfaction Survey | Legal Clinic







###