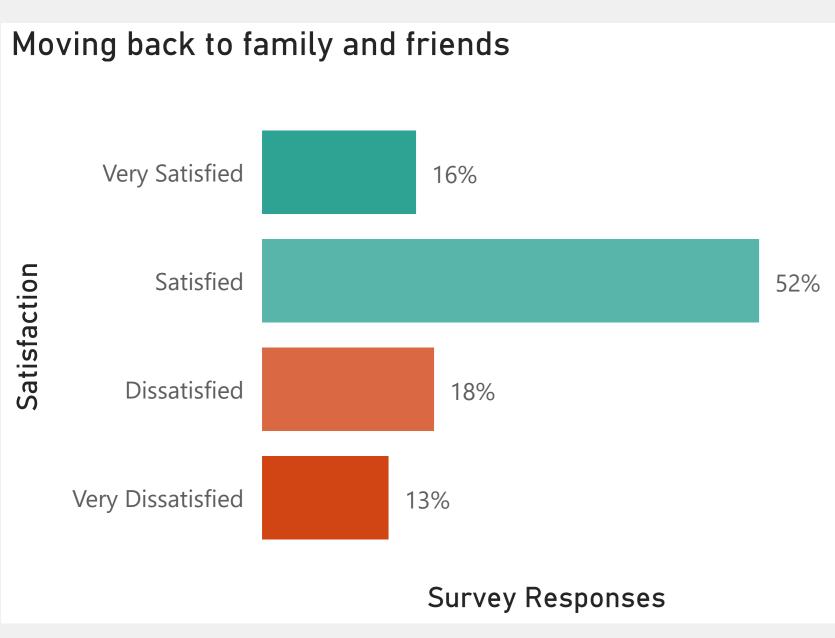

## Young People Satisfaction Survey | Support

Very Satisfied

Satisfied

Dissatisfied

Satisfaction

Dissatisfied