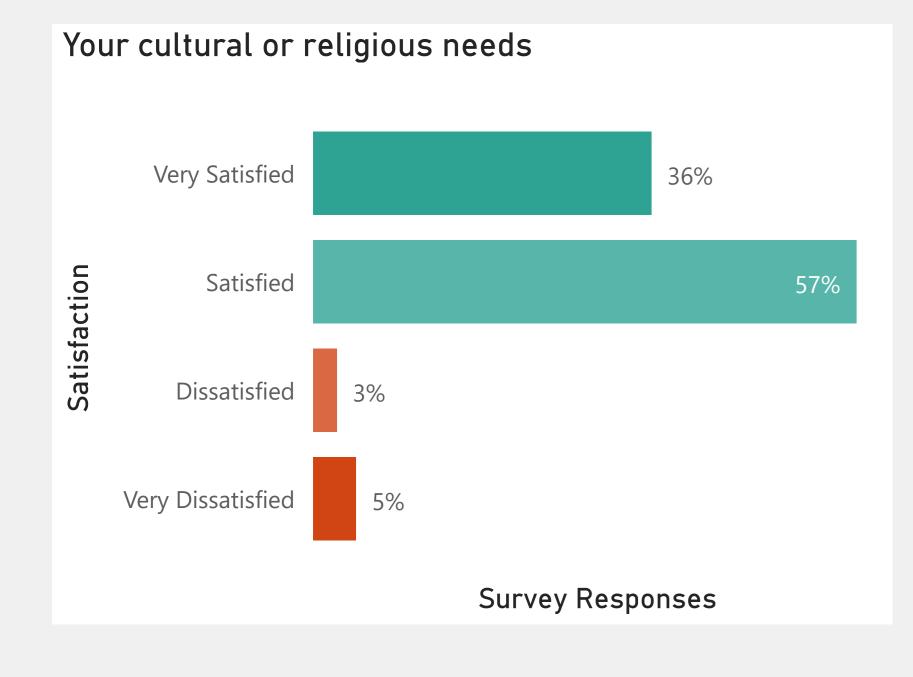

atisfaction Survey | Health Offers



Centrepoint has a health and wellbeing team who are available to help you with any physical or mental health concerns, as well as relationship, dietitian and substance support. Before today, were you aware of this team?



How satisfied are you with Centrepoint's health and wellbeing services ?(these include: mental health, counselling, dietetics, healthy relationships, substance use)





#### Young People Satisfaction Survey | Legal Clinic







### Young People Satisfaction Survey | Inclusion









## Young People Satisfaction Survey | Safety







### Young People Satisfaction Survey | Satisfaction













## Young People Satisfaction Survey | Support



















Very Satisfied

Satisfied

Dissatisfied

Satisfaction

Dissatisfied







#### **Young People Satisfaction Survey** Maintenance















#### Young People Satisfaction Survey | Manchester HPS

































# Young People Satisfaction Survey | Scores Comparison



| uestions