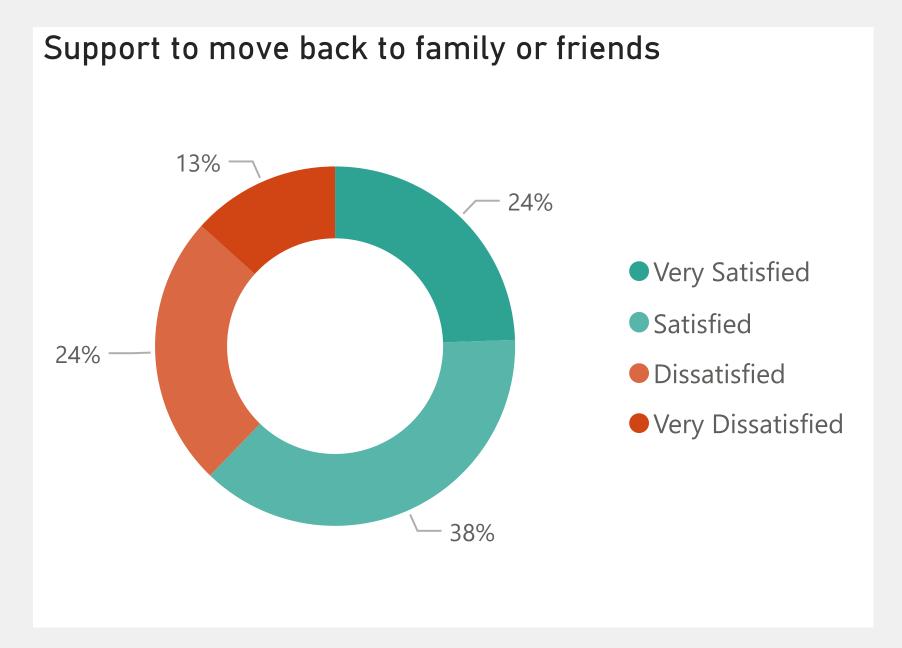

as well as relationship, dietitian and substance support. Before today, were you aware of this team?



How satisfied are you with Centrepoint's health and wellbeing services ?(these include: mental health, counselling, dietetics, healthy relationships, substance use)





#### Young People Satisfaction Survey | Legal Clinic







### Young People Satisfaction Survey | Inclusion









## Young People Satisfaction Survey | Safety







### Young People Satisfaction Survey | Satisfaction













## Young People Satisfaction Survey | Support



















Very Satisfied

Satisfied

Dissatisfied

Satisfaction

Dissatisfied







#### **Young People Satisfaction Survey** Maintenance















#### Young People Satisfaction Survey | Manchester HPS

































# Young People Satisfaction Survey | Scores Comparison



| uestions