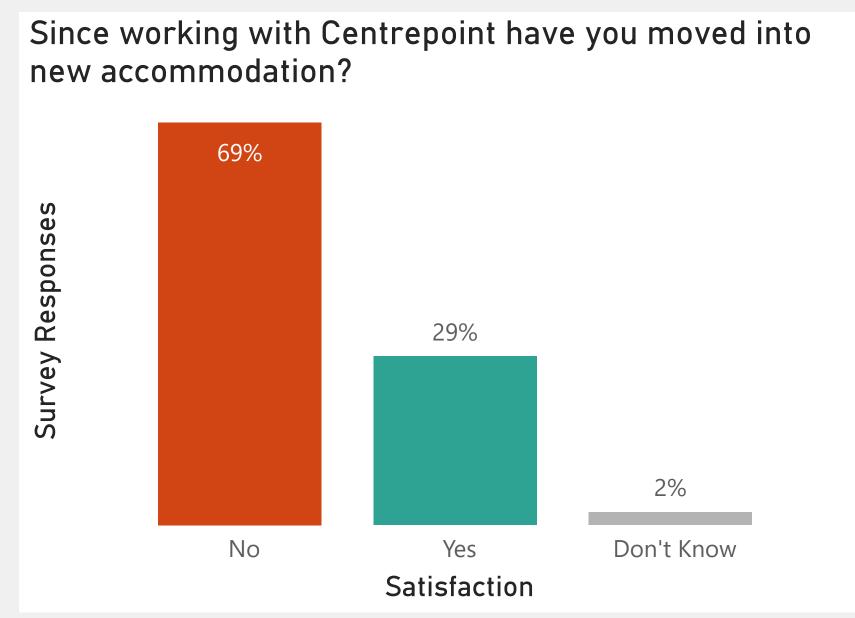

well as relationship, dietitian and substance support. Before today, were you aware of this team?



How satisfied are you with Centrepoint's health and wellbeing services ?(these include: mental health, counselling, dietetics, healthy relationships, substance use)





#### Young People Satisfaction Survey | Legal Clinic







### Young People Satisfaction Survey | Inclusion









## Young People Satisfaction Survey | Safety







### Young People Satisfaction Survey | Satisfaction













## Young People Satisfaction Survey | Support



















Very Satisfied

Satisfied

Dissatisfied

Satisfaction

Dissatisfied







#### **Young People Satisfaction Survey** Maintenance















#### Young People Satisfaction Survey | Manchester HPS

































# Young People Satisfaction Survey | Scores Comparison



| uestions