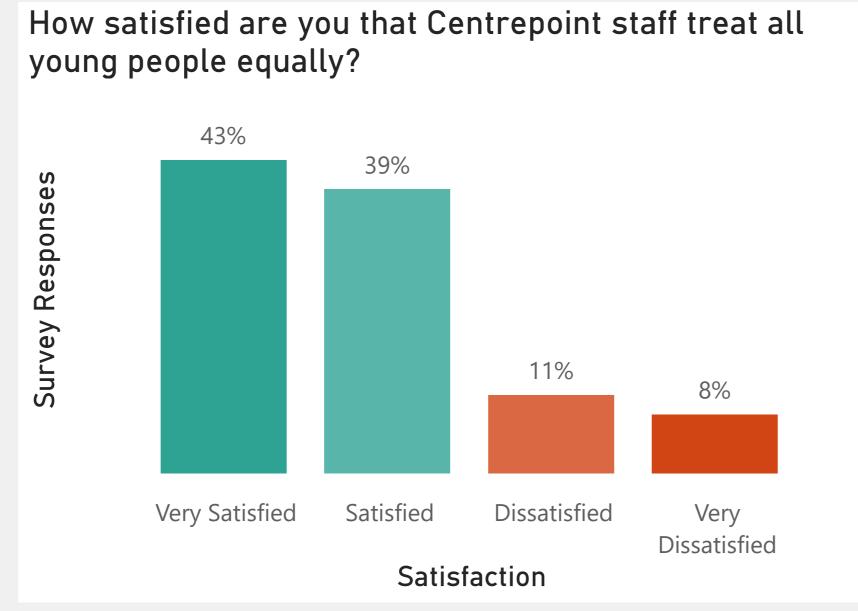

People Satisfaction Survey | CP Works Offers



















### Young People Satisfaction Survey | Health Offers



Centrepoint has a health and wellbeing team who are available to help you with any physical or mental health concerns, as well as relationship, dietitian and substance support. Before today, were you aware of this team?



How satisfied are you with Centrepoint's health and wellbeing services ?(these include: mental health, counselling, dietetics, healthy relationships, substance use)





#### Young People Satisfaction Survey | Legal Clinic







### Young People Satisfaction Survey | Inclusion









## Young People Satisfaction Survey | Safety







### Young People Satisfaction Survey | Satisfaction













## Young People Satisfaction Survey | Support



















Very Satisfied

Satisfied

Dissatisfied

Satisfaction

Dissatisfied







#### **Young People Satisfaction Survey** Maintenance















#### Young People Satisfaction Survey | Manchester HPS

































# Young People Satisfaction Survey | Scores Comparison



| uestions