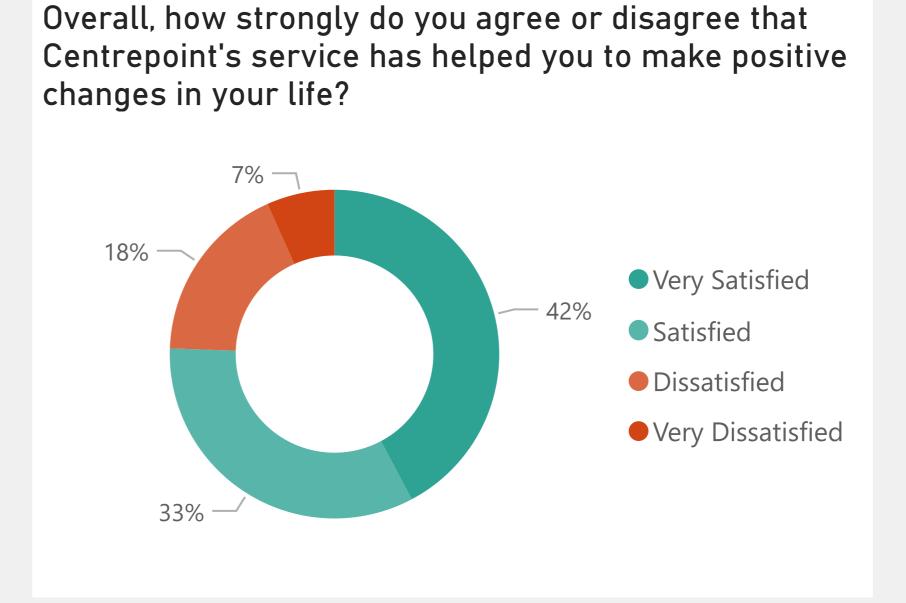

## Young People Satisfaction Survey | Support

Very Satisfied

Satisfied

Dissatisfied

Satisfaction

Dissatisfied