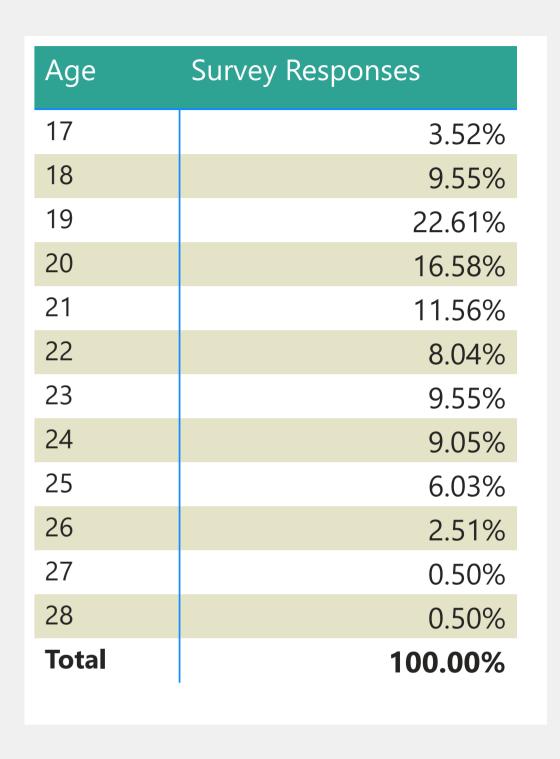

### Young People Satisfaction Survey | Overall Satisfaction







## Young People Satisfaction Survey | Demographics















#### Young People Satisfaction Survey | Response Rate











### Young People Satisfaction Survey | Accommodation















### Young People Satisfaction Survey | Communication



























## Young People Satisfaction Survey | Complaints













## Young People Satisfaction Survey | Key Workers











### Young People Satisfaction Survey | CP Works Offers



















### Young People Satisfaction Survey | Health Offers



Centrepoint has a health and wellbeing team who are available to help you with any physical or mental health concerns, as well as relationship, dietitian and substance support. Before today, were you aware of this team?



How satisfied are you with Centrepoint's health and wellbeing services ?(these include: mental health,