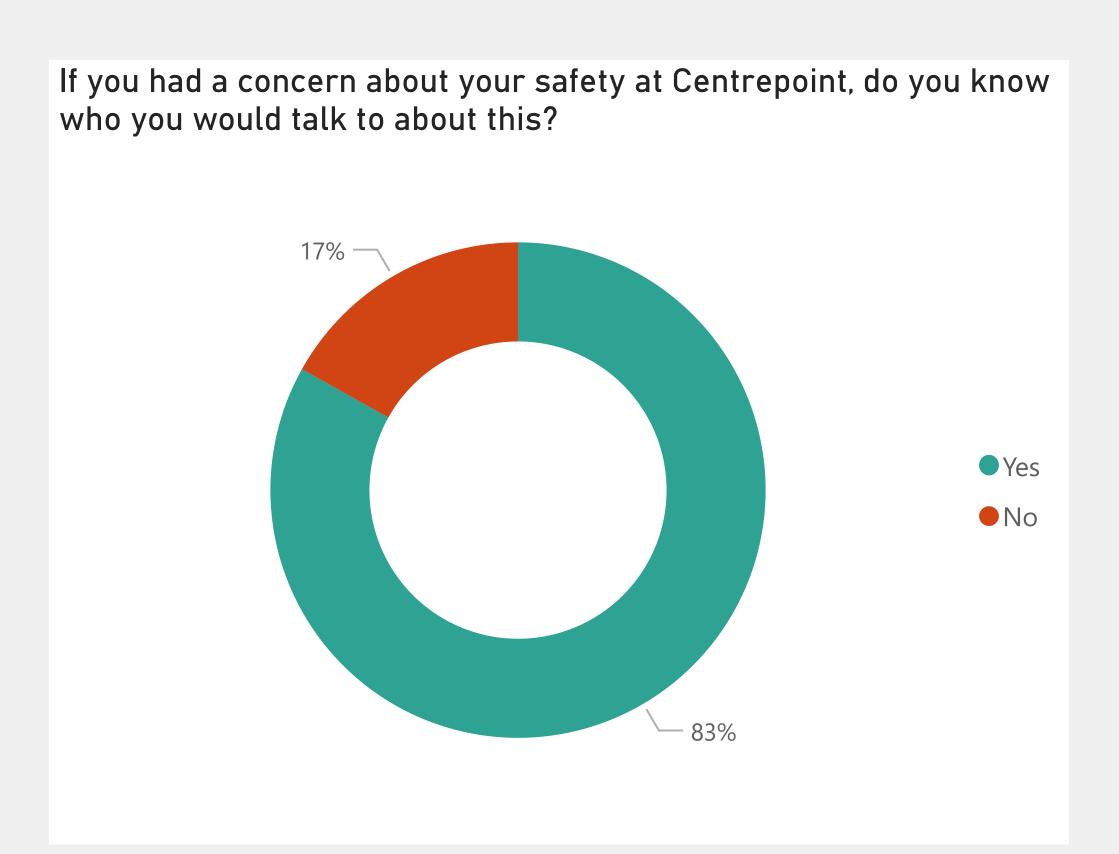

e Satisfaction Survey | Complaints













## Young People Satisfaction Survey | Key Workers











### Young People Satisfaction Survey | CP Works Offers



















### Young People Satisfaction Survey | Health Offers



Centrepoint has a health and wellbeing team who are available to help you with any physical or mental health concerns, as well as relationship, dietitian and substance support. Before today, were you aware of this team?



How satisfied are you with Centrepoint's health and wellbeing services ?(these include: mental health, counselling, dietetics, healthy relationships, substance use)





#### Young People Satisfaction Survey | Legal Clinic







### Young People Satisfaction Survey | Inclusion









## Young People Satisfaction Survey | Safety







### Young People Satisfaction Survey | Satisfaction













## Young People Satisfaction Survey | Support



















Very Satisfied

Satisfied

Dissatisfied

Satisfaction

Dissatisfied







#### **Young People Satisfaction Survey** Maintenance















#### Young People Satisfaction Survey | Manchester HPS

































# Young People Satisfaction Survey | Scores Comparison



| uestions