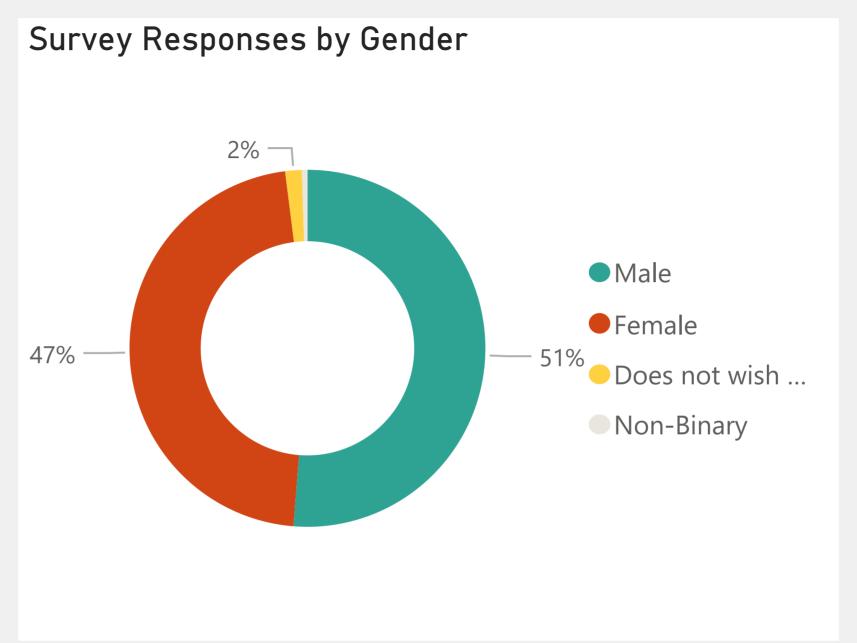

### Young People Satisfaction Survey | Overall Satisfaction







## Young People Satisfaction Survey | Demographics















#### Young People Satisfaction Survey | Response Rate











### Young People Satisfaction Survey | Accommodation















### Young People Satisfaction Survey | Communication



























## Young People Satisfaction Survey | Complaints













## Young People Satisfaction Survey | Key Workers











### Young People Satisfaction Survey | CP Works Offers



















### Young People Satisfaction Survey | Health Offers



Centrepoint has a health and wellbeing team who are available to help you with any physical or mental health concerns, as well as relationship, dietitian and substance support. Before today, were you aware of this team?



How satisfied are you with Centrepoint's health and wellbeing services ?(these include: mental health