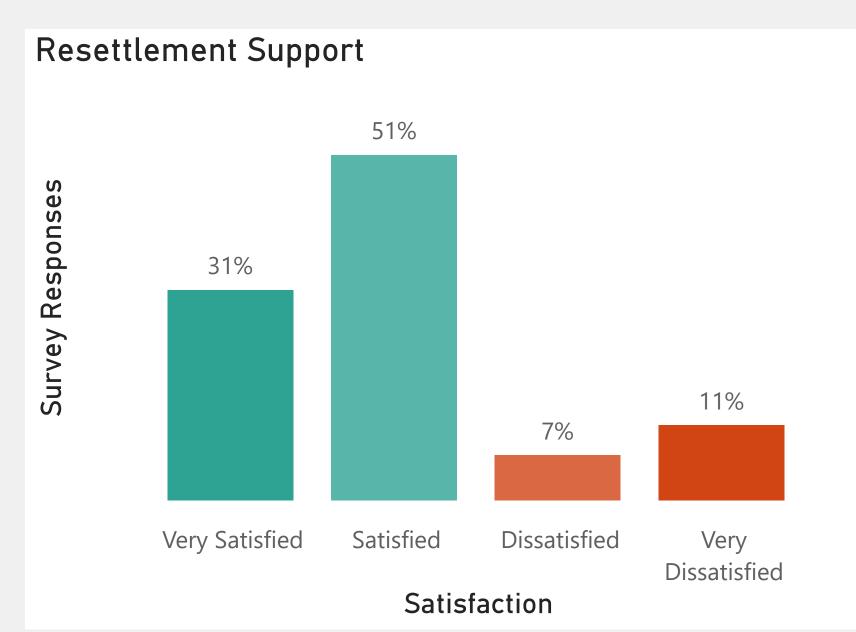

## Young People Satisfaction Survey | Support

Very Satisfied

Satisfied

Dissatisfied

Satisfaction

Dissatisfied