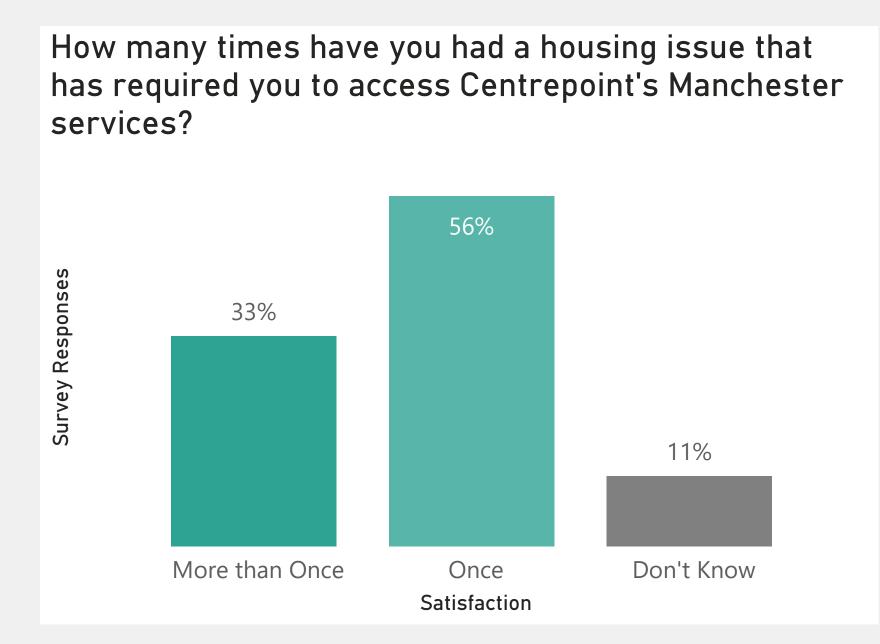

erns, as well as relationship, dietitian and substance support. Before today, were you aware of this team?



How satisfied are you with Centrepoint's health and wellbeing services ?(these include: mental health, counselling, dietetics, healthy relationships, substance use)





#### Young People Satisfaction Survey | Legal Clinic







### Young People Satisfaction Survey | Inclusion









## Young People Satisfaction Survey | Safety







### Young People Satisfaction Survey | Satisfaction













## Young People Satisfaction Survey | Support



















Very Satisfied

Satisfied

Dissatisfied

Satisfaction

Dissatisfied







#### **Young People Satisfaction Survey** Maintenance















#### Young People Satisfaction Survey | Manchester HPS

































# Young People Satisfaction Survey | Scores Comparison



| uestions