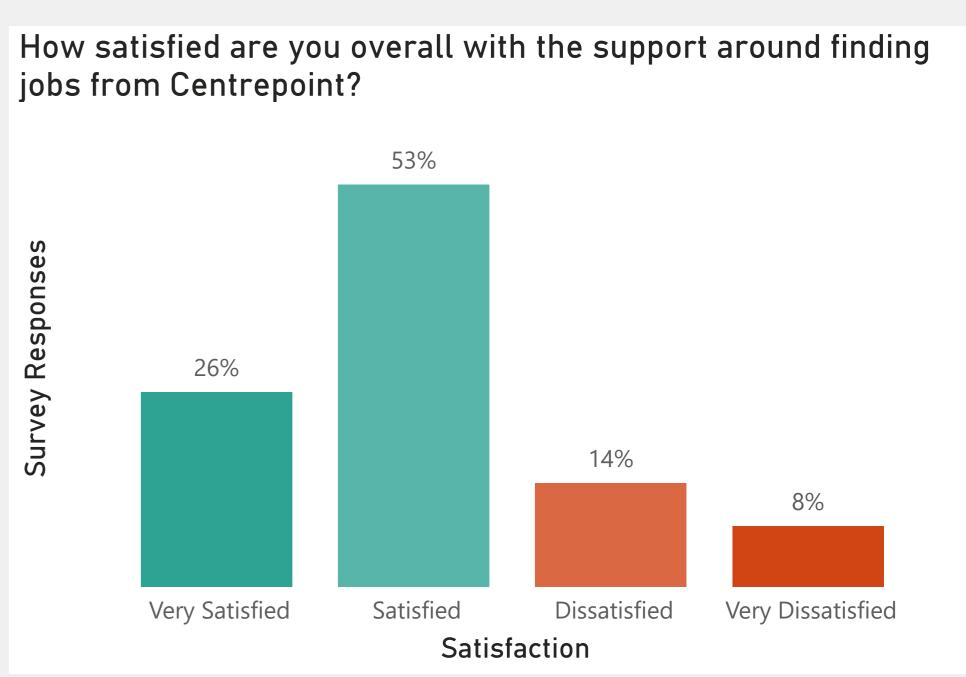

### Young People Satisfaction Survey | Overall Satisfaction







## Young People Satisfaction Survey | Demographics















#### Young People Satisfaction Survey | Response Rate











### Young People Satisfaction Survey | Accommodation















### Young People Satisfaction Survey | Communication



























## Young People Satisfaction Survey | Complaints













## Young People Satisfaction Survey | Key Workers











### Young People Satisfaction Survey | CP Works Offers



















### Young People Satisfaction Survey | Health Offers



Centrepoint has a health and wellbeing team who are available to help you with any physical or mental health concerns, as well as relationship, dietitian and substance support. Before today, were you aware of this team?



How satisfied are you with Centrepoint's health and wellbeing services ?(these include: mental health, counselling, dietetics, healthy relationships, substance use)





#### Young People Satisfaction Survey | Legal Clinic







### Young People Satisfaction Survey | Inclusion









## Young People Satisfaction Survey | Safety







### Young People Satisfaction Survey | Satisfaction













## Young People Satisfaction Survey | Support



















Very Satisfied

Satisfied

Dissatisfied