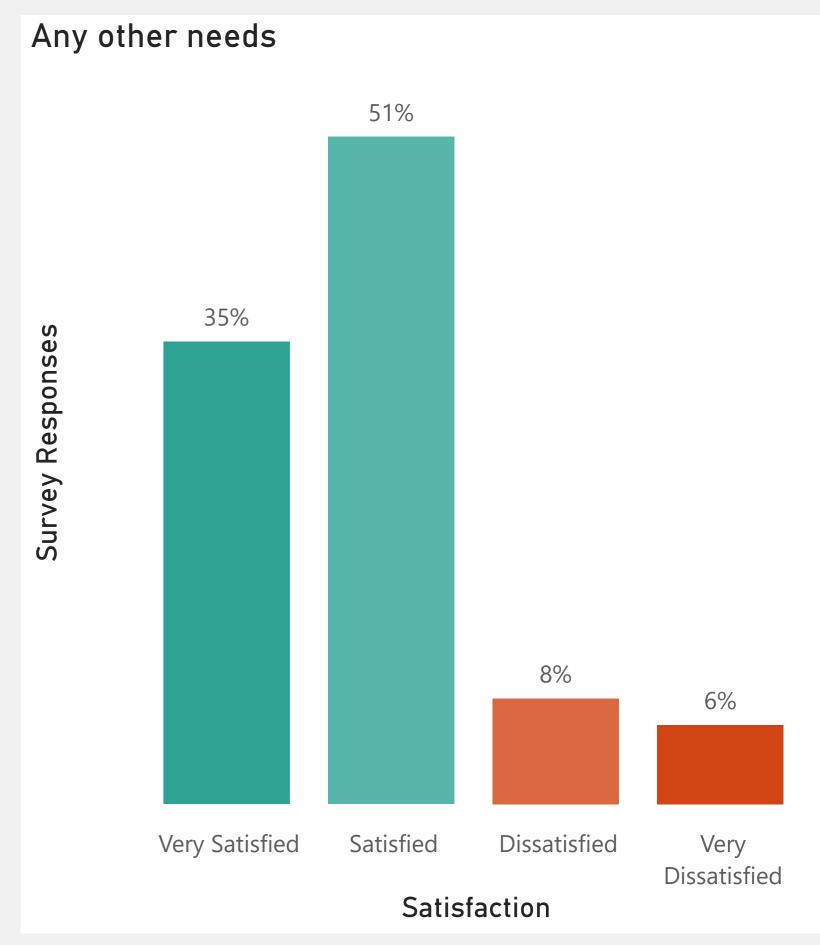

## Young People Satisfaction Survey | Support

Very Satisfied

Satisfied

Dissatisfied

Satisfaction

Dissatisfied