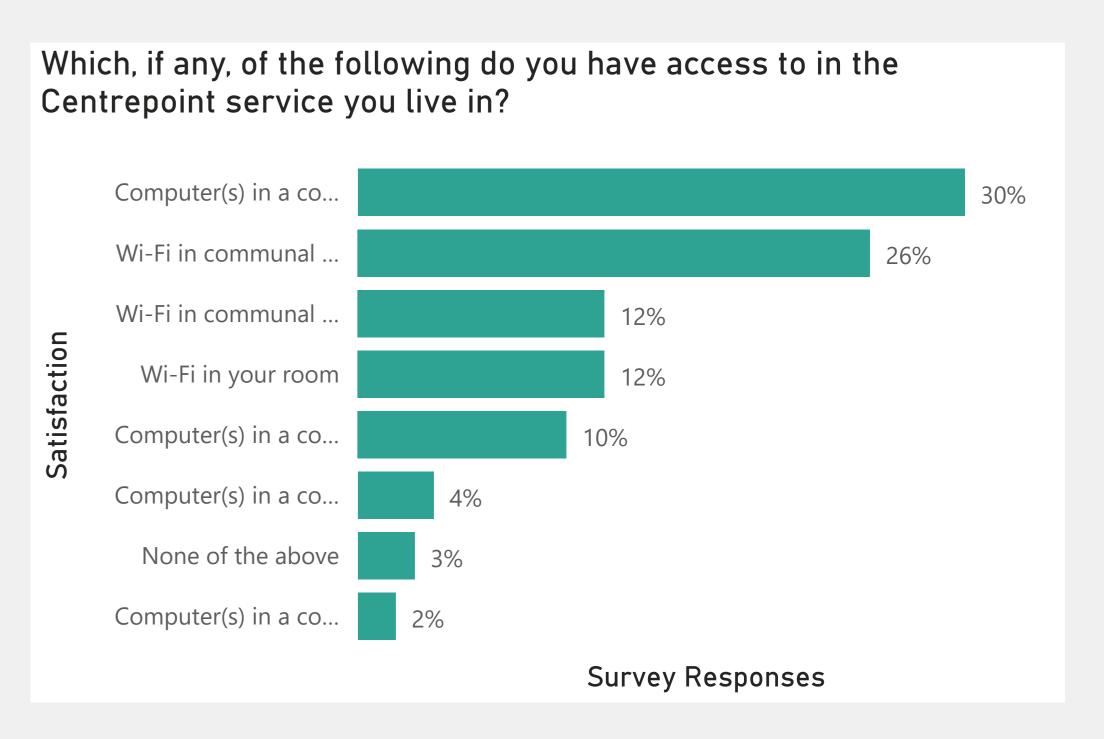

### Young People Satisfaction Survey | Overall Satisfaction







## Young People Satisfaction Survey | Demographics















#### Young People Satisfaction Survey | Response Rate











### Young People Satisfaction Survey | Accommodation















### Young People Satisfaction Survey | Communication



























## Young People Satisfaction Survey | Complaints













## Young People Satisfaction Survey | Key Workers











### Young People Satisfaction Survey | CP Works Offers



















### Young People Satisfaction Survey | Health Offers



Centrepoint has a health and wellbeing team who are available to help you with any physical or mental health concerns, as well as relationship, dietitian and substance support. Before today, were you aware of this team?



How satisfied are you with Centrepoint's health and wellbeing services ?(these include: mental health, counselling, dietetics, healthy relationships, substance use)





#### Young People Satisfaction Survey | Legal Clinic







### Young Pe