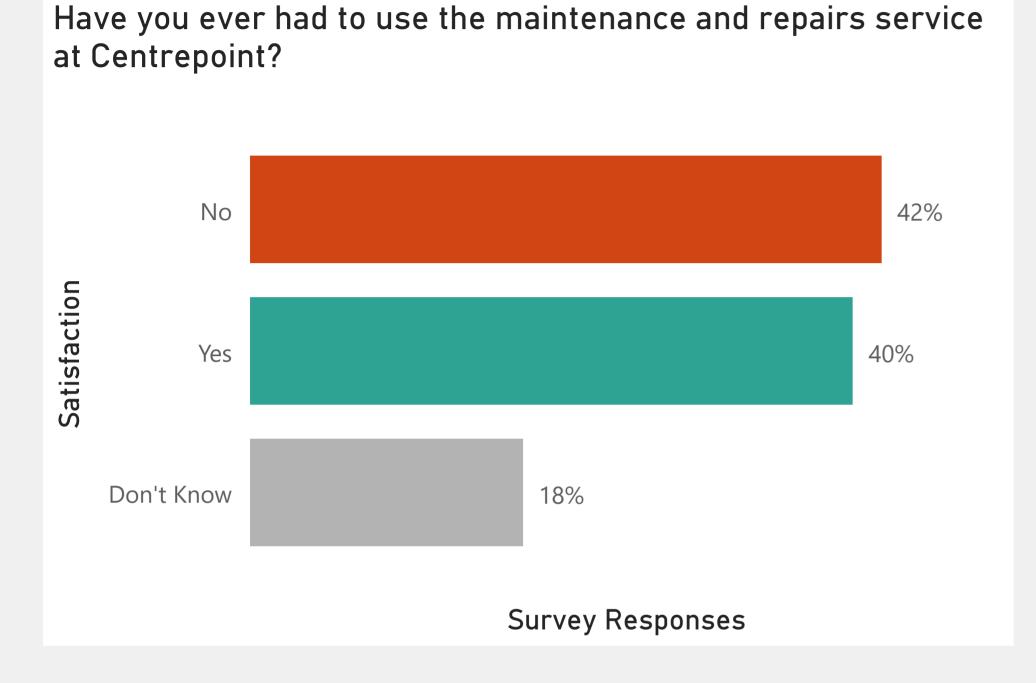

and wellbeing team who are available to help you with any physical or mental health concerns, as well as relationship, dietitian and substance support. Before today, were you aware of this team?



How satisfied are you with Centrepoint's health and wellbeing services ?(these include: mental health, counselling, dietetics, healthy relationships, substance use)





#### Young People Satisfaction Survey | Legal Clinic







### Young People Satisfaction Survey | Inclusion









## Young People Satisfaction Survey | Safety







### Young People Satisfaction Survey | Satisfaction













## Young People Satisfaction Survey | Support



















Very Satisfied

Satisfied

Dissatisfied

Satisfaction

Dissatisfied







#### **Young People Satisfaction Survey** Maintenance















#### Young People Satisfaction Survey | Manchester HPS

































# Young People Satisfaction Survey | Scores Comparison



| uestions