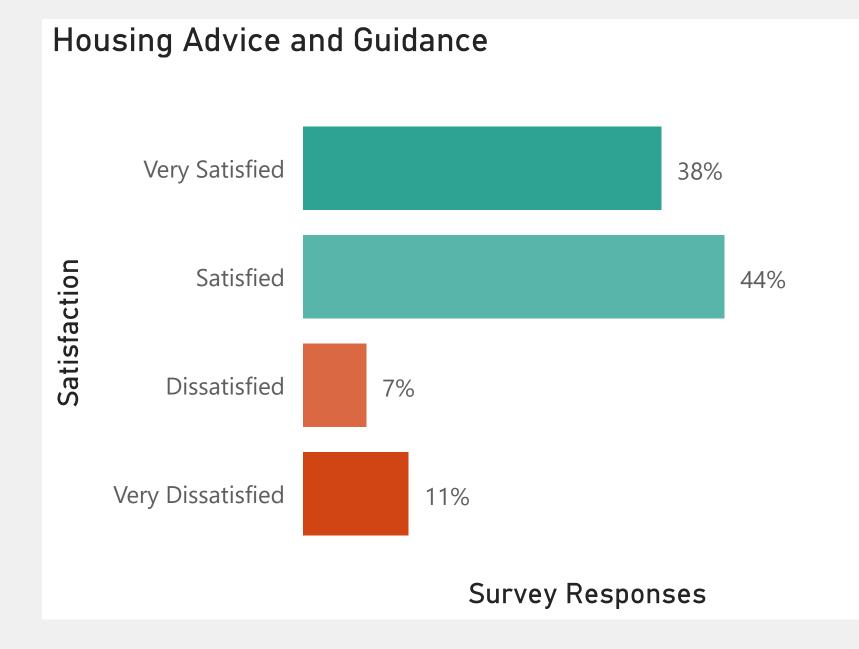

## Young People Satisfaction Survey | Support

Very Satisfied

Satisfied

Dissatisfied

Satisfaction

Dissatisfied