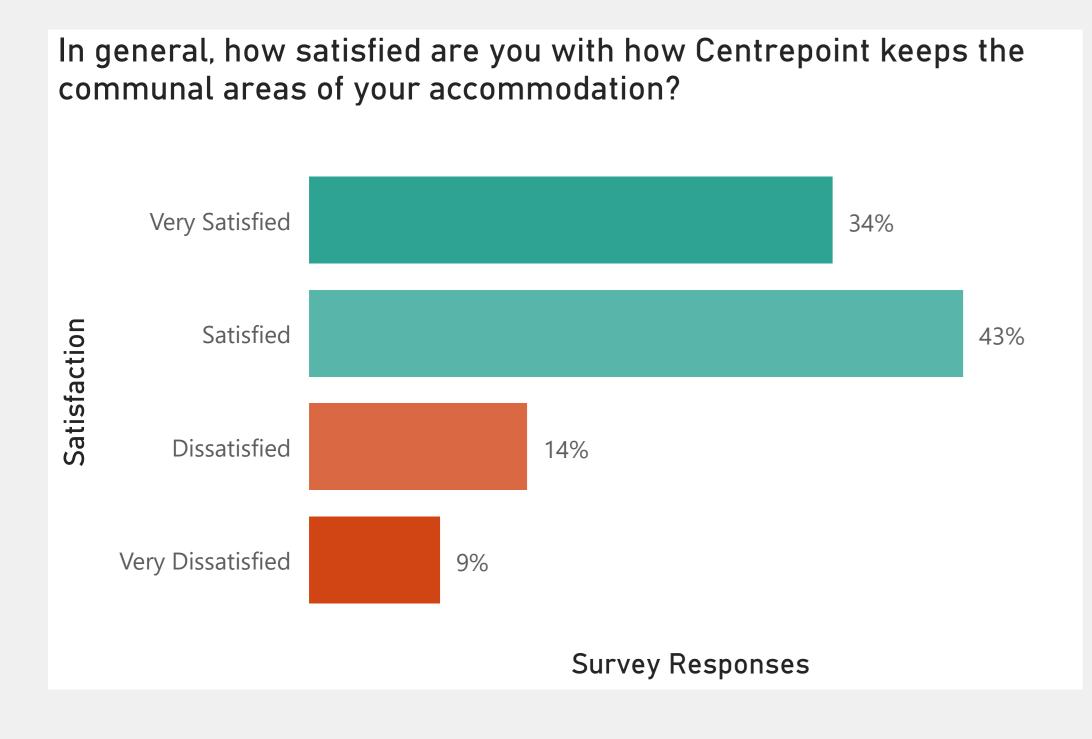

### Young People Satisfaction Survey | Overall Satisfaction







## Young People Satisfaction Survey | Demographics















#### Young People Satisfaction Survey | Response Rate











### Young People Satisfaction Survey | Accommodation















### Young People Satisfaction Survey | Communication



























## Young People Satisfaction Survey | Complaints













## Young People Satisfaction Survey | Key Workers











### Young People Satisfaction Survey | CP Works Offers



















### Young People Satisfaction Survey | Health Offers



Centrepoint has a health and wellbeing team who are available to help you with any physical or mental health concerns, as well as relationship, dietitian and substance support. Before today, were you aware of this team?



How satisfied are you with Centrepoint's health and wellbeing services ?(these include: mental health, counselling, dietetics, healthy relationships, substance use)





#### Young People Satisfaction Survey | Legal Clinic







### Youn