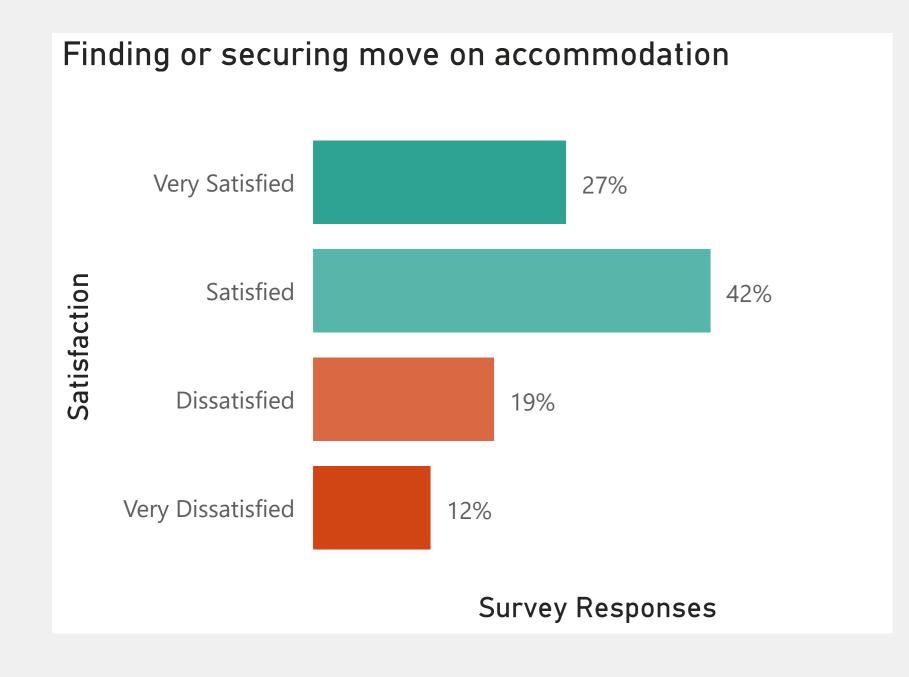

### Young People Satisfaction Survey | Overall Satisfaction







## Young People Satisfaction Survey | Demographics















#### Young People Satisfaction Survey | Response Rate











### Young People Satisfaction Survey | Accommodation















### Young People Satisfaction Survey | Communication



























## Young People Satisfaction Survey | Complaints













## Young People Satisfaction Survey | Key Workers











### Young People Satisfaction Survey | CP Works Offers



















### Young People Satisfaction Survey | Health Offers



Centrepoint has a health and wellbeing team who are available to help you with any physical or mental health concerns, as well as relationship, dietitian and substance support. Before today, were you aware of this team?



How satisfied are you with Centrepoint's health and wellbeing services ?(these include: mental health, counselling, dietetics, healthy relationships, substance use)





#### Young People Satisfaction Survey | Legal Clinic







### Young People Satisfaction Survey | Inclusion









## Young People Satisfaction