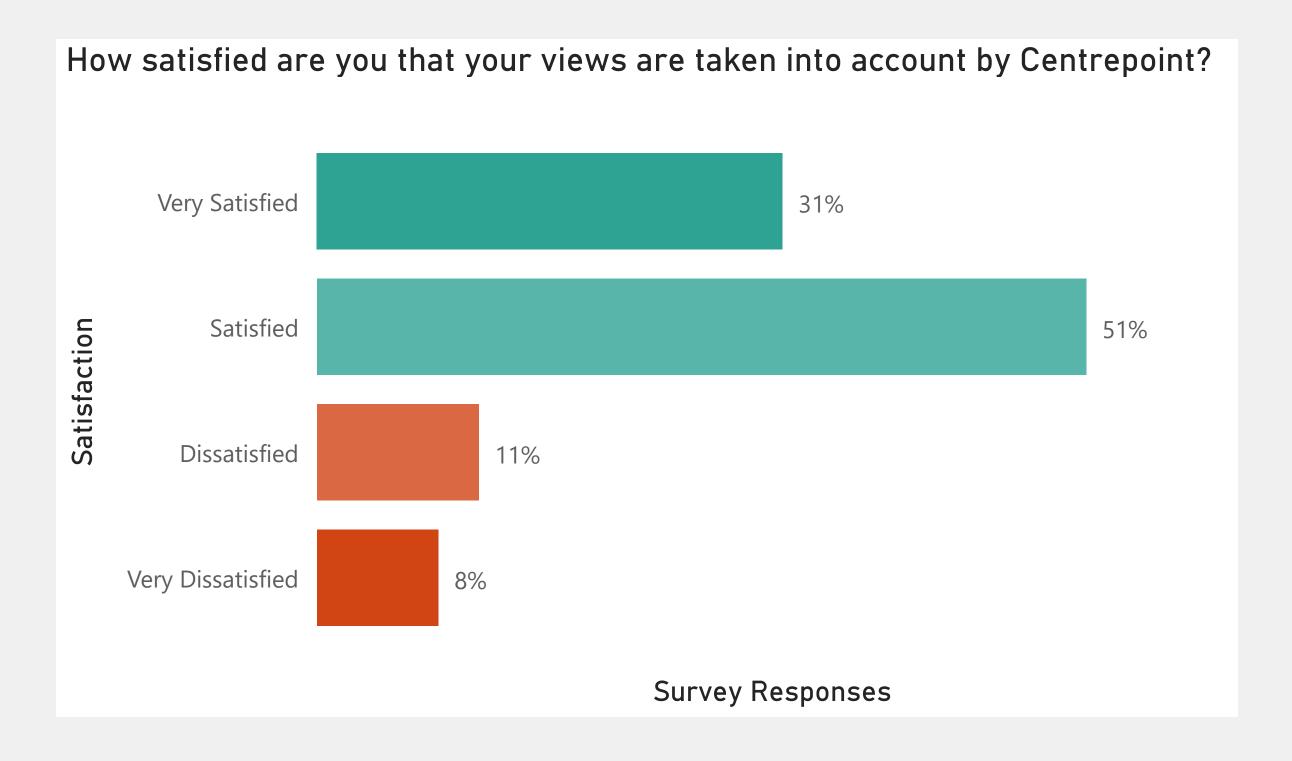

Communication



























## Young People Satisfaction Survey | Complaints













## Young People Satisfaction Survey | Key Workers











### Young People Satisfaction Survey | CP Works Offers



















### Young People Satisfaction Survey | Health Offers



Centrepoint has a health and wellbeing team who are available to help you with any physical or mental health concerns, as well as relationship, dietitian and substance support. Before today, were you aware of this team?



How satisfied are you with Centrepoint's health and wellbeing services ?(these include: mental health, counselling, dietetics, healthy relationships, substance use)





#### Young People Satisfaction Survey | Legal Clinic







### Young People Satisfaction Survey | Inclusion









## Young People Satisfaction Survey | Safety







### Young People Satisfaction Survey | Satisfaction













## Young People Satisfaction Survey | Support



















Very Satisfied

Satisfied

Dissatisfied

Satisfaction

Dissatisfied







#### **Young People Satisfaction Survey** Maintenance















#### Young People Satisfaction Survey | Manchester HPS

































# Young People Satisfaction Survey | Scores Comparison



| uestions