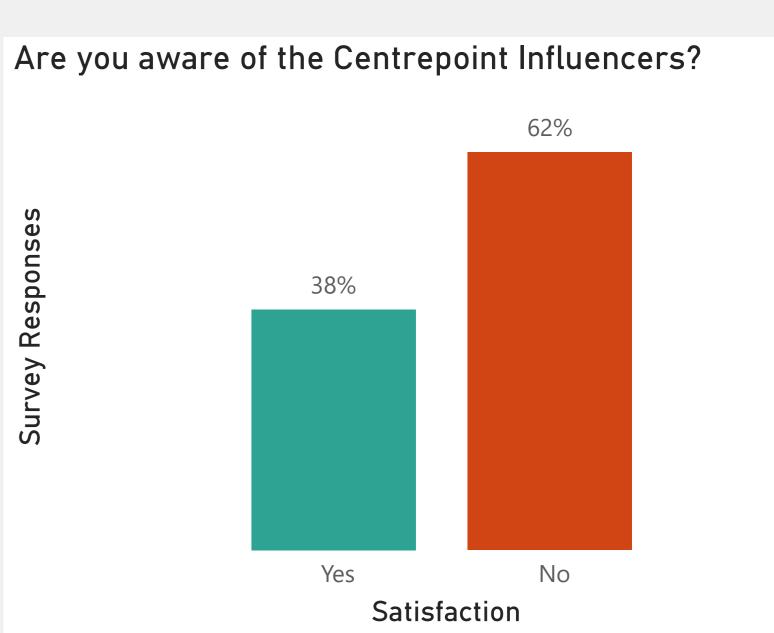

### Young People Satisfaction Survey | Overall Satisfaction







## Young People Satisfaction Survey | Demographics















#### Young People Satisfaction Survey | Response Rate











### Young People Satisfaction Survey | Accommodation















### Young People Satisfaction Survey | Communication



























## Young People Satisfaction Survey | Complaints













## Young People Satisfaction Survey | Key Workers











### Young People Satisfaction Survey | CP Works Offers



















### Young People Satisfaction Survey | Health Offers



Centrepoint has a health and wellbeing team who are available to help you with any physical or mental health concerns, as well as relationship, dietitian and substance support. Before today, were you aware of this team?



How satisfied are you with Centrepoint's health and wellbeing services ?(these include: mental health, counselling, dietetics, healthy relationships, substance use)





#### Young People Satisfaction Survey | Legal Clinic







### Young People Satisfaction Survey | Inclusion









## Young People Satisfaction Surve