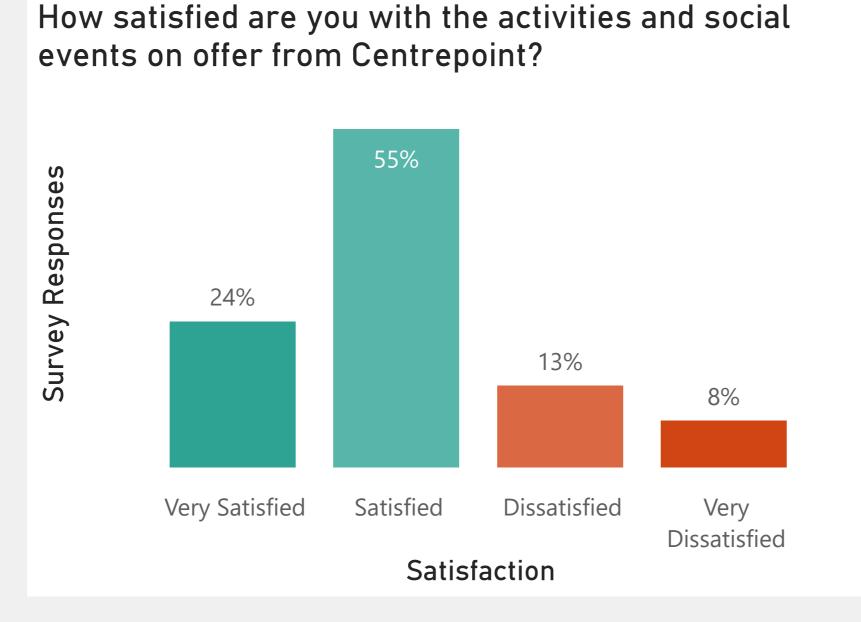

isfaction Survey | Health Offers



Centrepoint has a health and wellbeing team who are available to help you with any physical or mental health concerns, as well as relationship, dietitian and substance support. Before today, were you aware of this team?



How satisfied are you with Centrepoint's health and wellbeing services ?(these include: mental health, counselling, dietetics, healthy relationships, substance use)





#### Young People Satisfaction Survey | Legal Clinic







### Young People Satisfaction Survey | Inclusion









## Young People Satisfaction Survey | Safety







### Young People Satisfaction Survey | Satisfaction













## Young People Satisfaction Survey | Support



















Very Satisfied

Satisfied

Dissatisfied

Satisfaction

Dissatisfied







#### **Young People Satisfaction Survey** Maintenance















#### Young People Satisfaction Survey | Manchester HPS

































# Young People Satisfaction Survey | Scores Comparison



| uestions