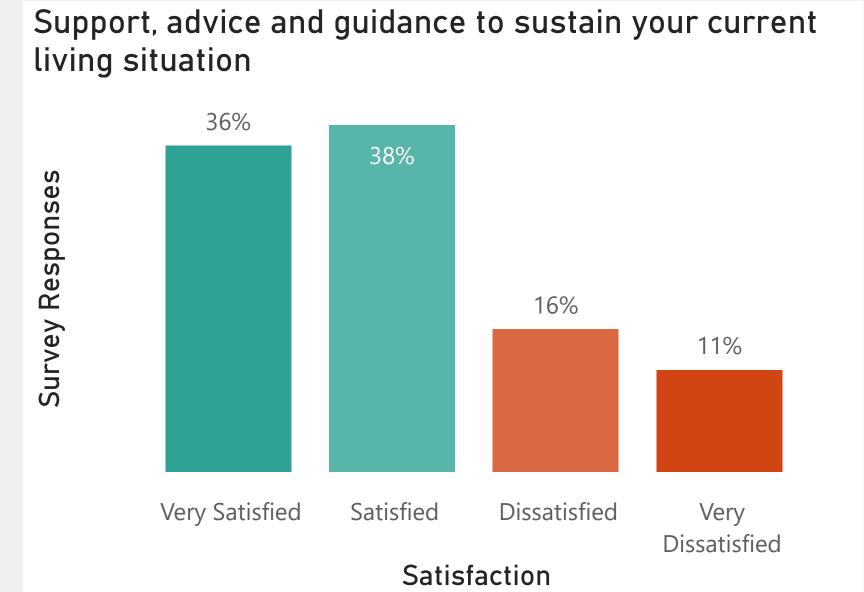

## Young People Satisfaction Survey | Support

Very Satisfied

Satisfied

Dissatisfied

Satisfaction

Dissatisfied