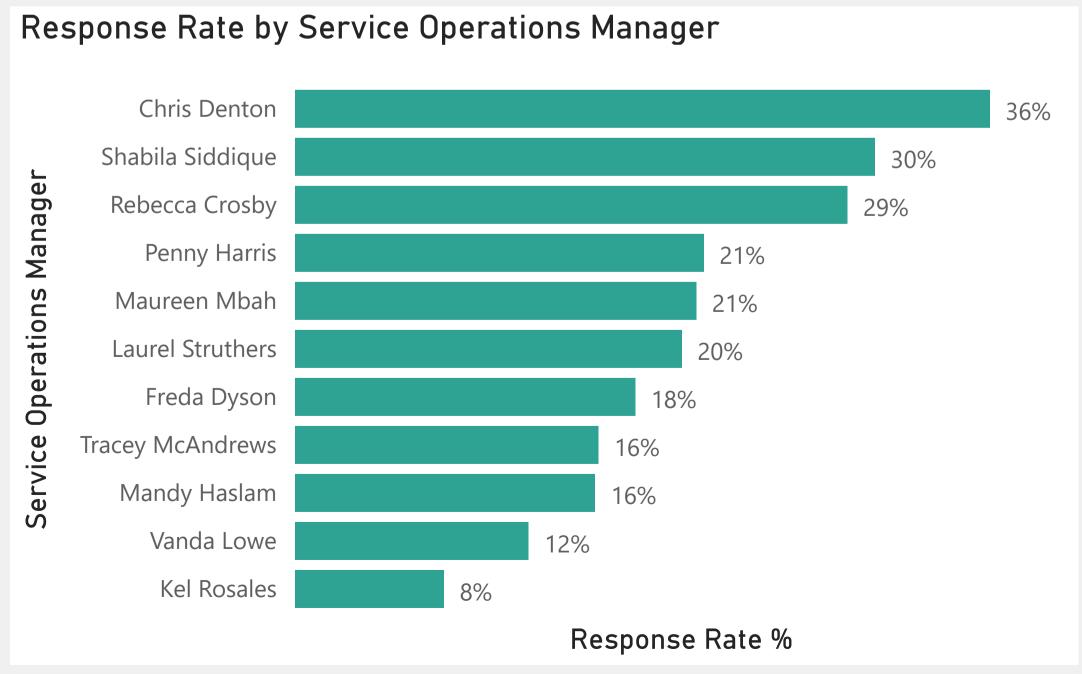

### Young People Satisfaction Survey | Overall Satisfaction







## Young People Satisfaction Survey | Demographics















#### Young People Satisfaction Survey | Response Rate











### Young People Satisfaction Survey | Accommodation















### Young People Satisfaction Survey | Communication



























## Young People Satisfaction Survey | Complaints













## Young People Satisfaction Survey | Key Workers











### Young People Satisfaction Survey | CP Works Offers



















### Young People Satisfaction Survey | Health Offers



Centrepoint has a health and wellbeing team who are available to help you with any physical or mental health concerns, as well as relationship, dietitian and substance support. Before today, were you aware of this team?



How satisfied are you with Centrepoint's health and wellbeing services ?(these include: mental health, counselling, dietetics, healthy relationships, substance use)





##