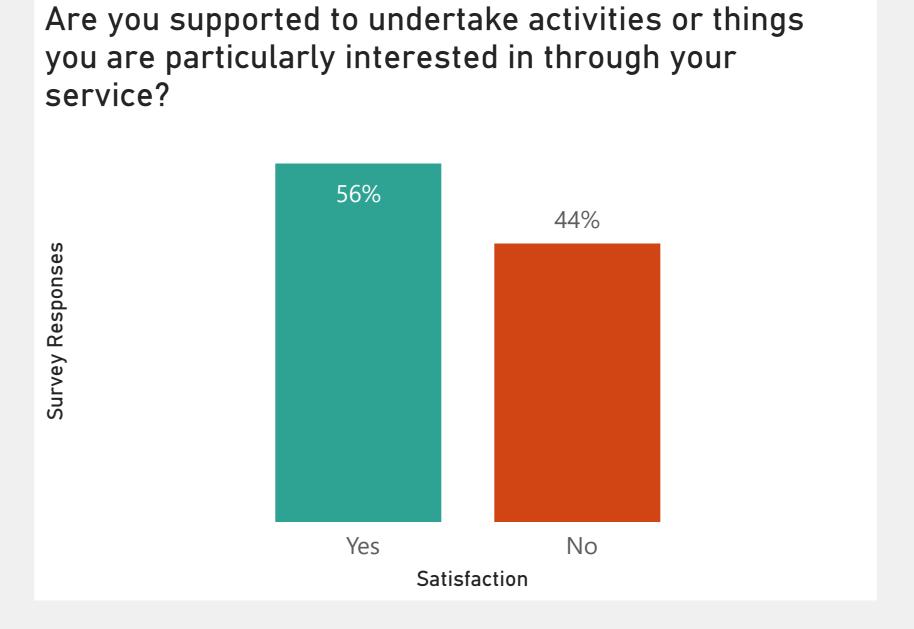

faction Survey | Health Offers



Centrepoint has a health and wellbeing team who are available to help you with any physical or mental health concerns, as well as relationship, dietitian and substance support. Before today, were you aware of this team?



How satisfied are you with Centrepoint's health and wellbeing services ?(these include: mental health, counselling, dietetics, healthy relationships, substance use)





#### Young People Satisfaction Survey | Legal Clinic







### Young People Satisfaction Survey | Inclusion









## Young People Satisfaction Survey | Safety







### Young People Satisfaction Survey | Satisfaction













## Young People Satisfaction Survey | Support



















Very Satisfied

Satisfied

Dissatisfied

Satisfaction

Dissatisfied







#### **Young People Satisfaction Survey** Maintenance















#### Young People Satisfaction Survey | Manchester HPS

































# Young People Satisfaction Survey | Scores Comparison



| uestions