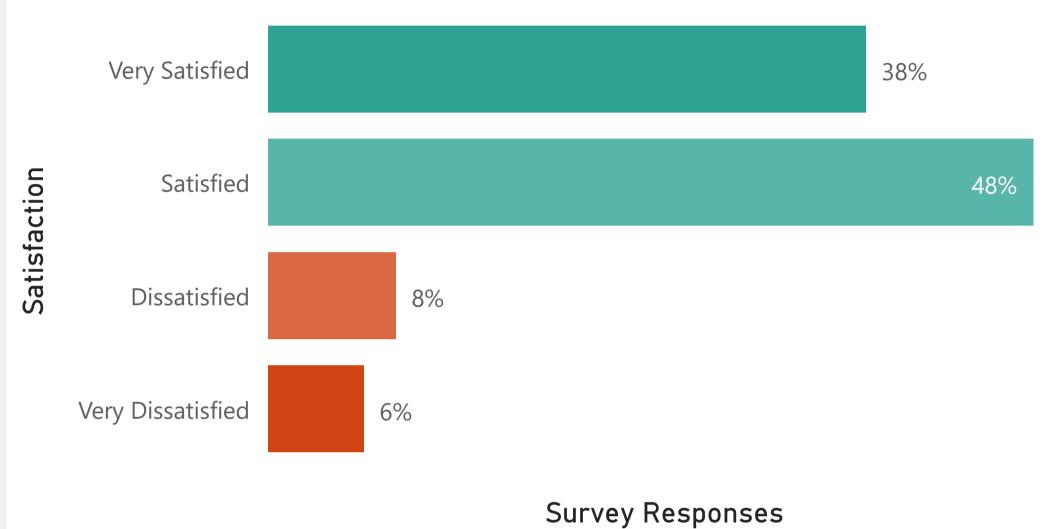

### Young People Satisfaction Survey | Satisfaction

## Young People Satisfaction Survey | Support

Very Satisfied

Satisfied

Dissatisfied

Satisfaction

Dissatisfied